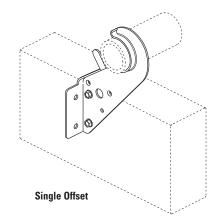

## Features:

- Thumb tab provides protection to restrain pipe in rough job site conditions. Tab is not required to be bent for listed installation.
- Offset edge eliminates abrasion.
- Attaches easily to wood structure with two special #10 x 1" hex head self-threading screws furnished with product.
- Can be used as a single offset hanger by aligning "dimples" with top of mounting surface and utilizing two fasteners in two of the three holes provided.