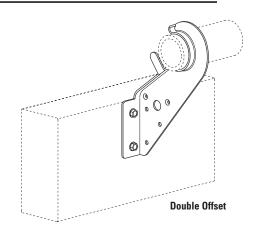

## TOLCO™ Fig. 29 - Double Offset Hanger & Restrainer for CPVC Plastic Pipe & IPS Steel Pipe

Size Range: Available in 3/4" (20mm) and 1" (25mm) pipe sizes

Material: Pre-Galvanized Steel

**Function:** Intended to perform as a hanger and restrainer for CPVC, plastic fire sprinkler pipe. Provides double offset  $1^{1}/2^{"}$  (20mm) x  $1^{1}/2^{"}$  (20mm) from mounting surface. This design will ease installation by eliminating the need for wood block extension and allow retro-fit attachment of hanger to sprinkler pipe.

## Features:

- Thumb tab provides protection to restrain pipe in rough job site conditions. Tab is not required to be bent for listed installation.
- Offset edge eliminates abrasion.
- Attaches easily to wood structure with two special #10 x 1" hex head self-threading screws furnished with product.
- Can be used as a single offset hanger by aligning "dimples" with top of mounting surface and utilizing two fasteners in two of the three holes provided.