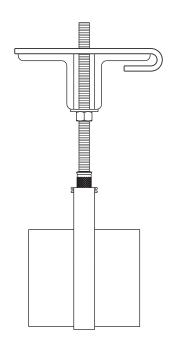

## Material: Steel

**Function:** Designed to hook on top chord of metal bar joist. Hanger rod is threaded into product and secured with a washer and nut.

**Finish:** Plain. Contact customer service for alternative finishes and materials.

**Order By:** Figure number, rod size, width and thickness of bar joist, and finish.

| Part No.                | Rod Size<br>Size    | For Pipe Size<br>in. (mm) |             | Approx. Wt./100<br>Lbs. (kg) |        |
|-------------------------|---------------------|---------------------------|-------------|------------------------------|--------|
| B3042T- <sup>3</sup> /8 | <sup>3</sup> /8"-16 | Up to 4"                  | (up to 100) | 50.6                         | (22.9) |
| B3042T-1/2              | <sup>1</sup> /2"-13 | 6"                        | (150)       | 50.0                         | (22.7) |