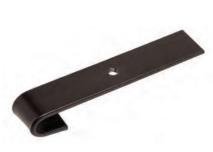

## B3042T - Bar Joist Hanger

**Size Range:** <sup>3</sup>/8"-16 and <sup>1</sup>/2"-13 rod

## Material: Steel

**Function:** Designed to hook on top chord of metal bar joist. Hanger rod is threaded into product and secured with a washer and nut.

**Finish:** Plain. Contact customer service for alternative finishes and materials.