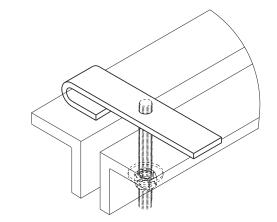

## B3042T - Bar Joist Hanger

**Size Range:** <sup>3</sup>/8"-16 and <sup>1</sup>/2"-13 rod

## Material: Steel

**Function:** Designed to hook on top chord of metal bar joist. Hanger rod is threaded into product and secured with a washer and nut.

**Finish:** Plain. Contact customer service for alternative finishes and materials.

**Order By:** Figure number, rod size, width and thickness of bar joist, and finish.

| Part No.                | Rod Size<br>Size    | For Pipe Size<br>in. (mm) |             | Approx. Wt./100<br>Lbs. (kg) |        |
|-------------------------|---------------------|---------------------------|-------------|------------------------------|--------|
| B3042T- <sup>3</sup> /8 | <sup>3</sup> /8"-16 | Up to 4"                  | (up to 100) | 50.6                         | (22.9) |
| B3042T-1/2              | <sup>1</sup> /2"-13 | 6"                        | (150)       | 50.0                         | (22.7) |