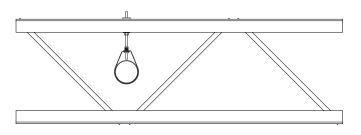

## Material: Steel

**Function:** Designed to hook on top chord of metal bar joist. Hanger rod is threaded into product and secured with a washer and nut.

**Finish:** Plain. Contact customer service for alternative finishes and materials.