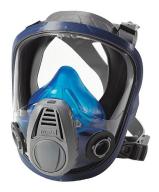

## Respirator

MSA full face respirator (safety glasses when not wearing full-face respirator)

MSA advantage 3200 full facepiece respirator