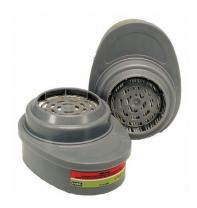

## **Respirator Filters**

Chemical cartridge rated for chlorine dioxide (CD) to fit MSA 3200 respirator