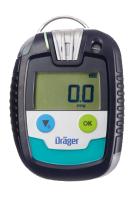

# Personal Protection Equipment (PPE)

847 963 8465

info@pureline.com

1241 N. Ellis Street Bensenville, IL 60106

pureline.info

The following equipment is used by Pureline Solutions professionals when delivering chlorine dioxide treatment services.

## Respirator

MSA full face respirator (safety glasses when not wearing full-face respirator)

MSA advantage 3200 full facepiece respirator



### **Personal Single Gas Detector**

Dräger Pac 8000



## **Respirator Filters**

Chemical cartridge rated for chlorine dioxide (CD) to fit MSA 3200 respirator



#### Other

Nitrile gloves, Tyvek suit, safety glasses