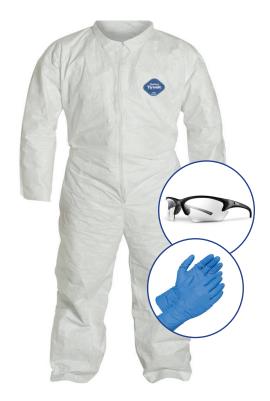

# Personal Protection Equipment (PPE)

847 963 8465

info@pureline.com

1241 N. Ellis Street Bensenville, IL 60106

pureline.info

The following equipment is used by Pureline Solutions professionals when delivering chlorine dioxide treatment services.

## Respirator

MSA full face respirator (safety glasses when not wearing full-face respirator)

MSA advantage 3200 full facepiece respirator



### **Personal Single Gas Detector**

Dräger Pac 8000



## **Respirator Filters**

Chemical cartridge rated for chlorine dioxide (CD) to fit MSA 3200 respirator



#### Other

Nitrile gloves, Tyvek suit, safety glasses