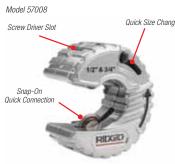

## **C-STYLE CLOSE QUARTERS COPPER TUBING CUTTERS**

- Cut 1/2 and 3/4 tubing with one cutter with quick change feature.
- Snap-on feature for a quick pipe connection.
- Spring loaded cutter wheel provides a constant pressure on pipe.
- RIDGID's X-CEL® Wheel Pin for quick wheel replacement. No tools required.

| Catalog | Model<br>No. | Description                              | Capacity  |         | Weight |      | Std. Pack |
|---------|--------------|------------------------------------------|-----------|---------|--------|------|-----------|
| No.     |              |                                          | in.       | mm      | lb.    | kg   | otu. Pack |
| 57008   |              | 1/2" - 3/4" C-Style Copper Tubing Cutter | 1/2 - 3/4 | 13 - 19 | 0.51   | 1.12 | 1         |
| 57013   |              | 1" C-Style Copper Tubing Cutter          | 1         | 25      | 0.46   | 1.01 |           |
| 57028   | E-3410       | E-3410 Replacement Wheel                 | -         | -       | -      | -    |           |