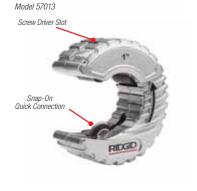

| Catalog | Model<br>No. | Description                              | Capacity  |         | Weight |      | Std. Pack |
|---------|--------------|------------------------------------------|-----------|---------|--------|------|-----------|
| No.     |              |                                          | in.       | mm      | lb.    | kg   | otu. Pack |
| 57008   |              | 1/2" - 3/4" C-Style Copper Tubing Cutter | 1/2 - 3/4 | 13 - 19 | 0.51   | 1.12 | 1         |
| 57013   |              | 1" C-Style Copper Tubing Cutter          | 1         | 25      | 0.46   | 1.01 |           |
| 57028   | E-3410       | E-3410 Replacement Wheel                 | -         | -       | -      | -    |           |