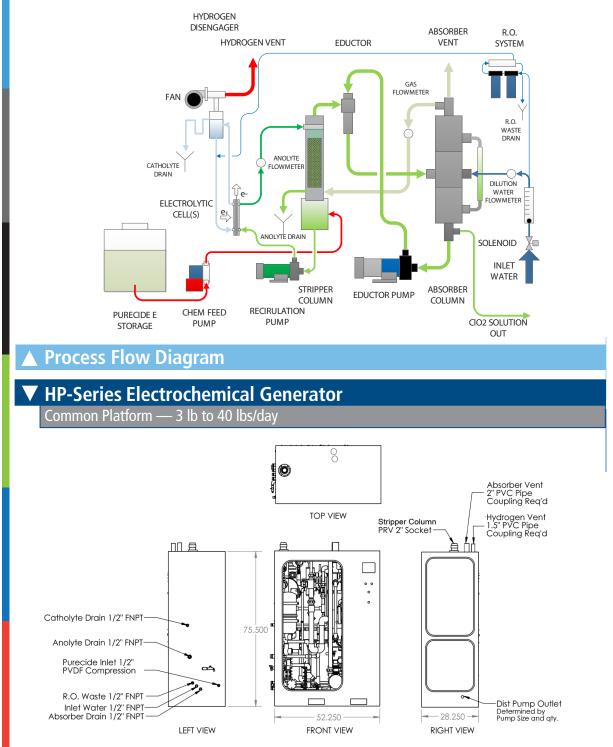

Common Platform Models HP-3, HP-10, HP-20, HP-40

The system is capable of feeding multiple dosage points simultaneously allowing for several applications from a single generator. The HP series is a common platform system allowing for cost effective, on-site capacity upgrades that grow with your operation/facility.

With multiple safety interlocks, available reporting and communication options, and expert engineering and service support, the HP series is truly the bench mark in safe and reliable CIO<sub>2</sub> generation.

### **Specifications**

| Capacity:                | Less than 1 lb to 40 lbs per day                  |
|--------------------------|---------------------------------------------------|
| Chemical Usage:          | PureCideE – 5.5 lbs-6 lbs / 1 lb ClO <sub>2</sub> |
| <b>Electrical Power:</b> | 220 VAC, 1PH, 30A Service (<15A normal load draw) |
| Inlet Water:             | Clean/filtered min 50 psi (0.5 – 3.0 gpm)         |
| PLC & HMI:               | Allen Bradley PLC and Color Touch Screen          |
| Cabinet:                 | White polypropylene                               |
| Dimensions:              | 52.25" x 75.5" x 28.25"                           |
| Weight:                  | 500 lbs                                           |