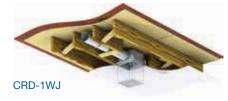

## **Ceiling Radiation Dampers**

Ceiling radiation dampers are designed to protect penetrations through the ceiling membrane of fire resistive floor ceiling and/or roof ceiling assemblies. These products are tested and listed in accordance with UL Standard 555C.

Qualified for installation in wood joist ceiling construction.

Qualified for installation in wood truss construction.

| Model                    | In Stock Sizes                                      | Best Available<br>Program |
|--------------------------|-----------------------------------------------------|---------------------------|
| CRD-1                    | 6x6, 8x8, 9x9, 10x10,<br>12x12, 14x14, 22x10, 22x22 | In Stock                  |
| CRD-2                    | 6, 8, 10, 12                                        |                           |
| CRD-1WT                  | Not applicable                                      | 1 Day                     |
| CRD-501                  | Not applicable                                      |                           |
| CRD-1LP, CRD-1WJ, CRD-60 | Not applicable                                      | 3 Days                    |
| CRD-60B, CRD-60X         | Not applicable                                      | 5 Days                    |