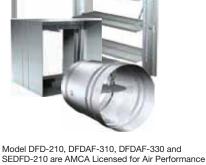

Fire dampers are required by all building codes to maintain the required fire resistance ratings of walls, partitions and floors when they are penetrated by air ducts and transfer openings. These products are tested and classified in accordance with UL Standard 555. Fire dampers close automatically upon detection of heat, blocking the opening and preventing the spread of fire into the adjoining compartment or spaces.

| Model                                                                                       | Best Available<br>Program |
|---------------------------------------------------------------------------------------------|---------------------------|
| DFD-110, 150, DFD-150x10, DFD-150x12,                                                       | 1 Day                     |
| SEDFD-210                                                                                   | 3 Days                    |
| FD-100, SSDFD-150, SSFD-150; FD-300, SSDFD-350, SSFD-350; SEDFDR-510; SSDFDR-510; SSFDR-510 | 5 Days                    |