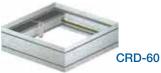

Qualified for installation in wood joist ceiling construction.

Qualified for installation in wood truss construction.

| Model                    | In Stock Sizes                                      | Best Available<br>Program |
|--------------------------|-----------------------------------------------------|---------------------------|
| CRD-1                    | 6x6, 8x8, 9x9, 10x10,<br>12x12, 14x14, 22x10, 22x22 | In Stock                  |
| CRD-2                    | 6, 8, 10, 12                                        |                           |
| CRD-1WT                  | Not applicable                                      | 1 Day                     |
| CRD-501                  | Not applicable                                      |                           |
| CRD-1LP, CRD-1WJ, CRD-60 | Not applicable                                      | 3 Days                    |
| CRD-60B, CRD-60X         | Not applicable                                      | 5 Days                    |