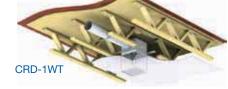

## **Ceiling Radiation Dampers**

Ceiling radiation dampers are designed to protect penetrations through the ceiling membrane of fire resistive floor ceiling and/or roof ceiling assemblies. These products are tested and listed in accordance with UL Standard 555C.

Qualified for installation in wood joist ceiling construction.

Qualified for installation in wood truss construction.

| Model                    | In Stock Sizes                                      | Best Available<br>Program |
|--------------------------|-----------------------------------------------------|---------------------------|
| CRD-1                    | 6x6, 8x8, 9x9, 10x10,<br>12x12, 14x14, 22x10, 22x22 | In Stock                  |
| CRD-2                    | 6, 8, 10, 12                                        |                           |
| CRD-1WT                  | Not applicable                                      | 1 Day                     |
| CRD-501                  | Not applicable                                      |                           |
| CRD-1LP, CRD-1WJ, CRD-60 | Not applicable                                      | 3 Days                    |
| CRD-60B, CRD-60X         | Not applicable                                      | 5 Days                    |