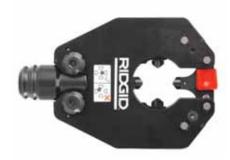

## **4PIN™ DIELESS CRIMP HEAD**

The 4PIN Dieless Crimp Head is classified to UL 1976 for copper connectors and wire from #8AWG to 750 kcmil (MCM) and aluminum connectors and wire from #8AWG to 500 kcmil (MCM).

• Eliminate the risk of losing dies or crimping with mismatched dies.

| Catalog No  | Model No  | Model No. Description        | Weight |     |
|-------------|-----------|------------------------------|--------|-----|
| Gatalog No. | wouei wo. |                              | lb.    | kg  |
| 52283       | 4P-6      | 4PIN Dieless Crimp Head Only | 5.8    | 2.6 |