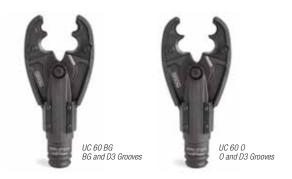

## **UC-60 CRIMP HEADS**

• Copper Taps: #10 Solid – 2/0 Stranded

AL and ACSR Taps: #14 Solid – 4/0 ACSR

• Stirrups: #6 − 4/0 ACSR

Tension Splices: #10 Stranded – 4/0 ACSR

• Lugs & Splices: #8-350 MCM AL, 500 MCM CU

• Services Entrances: #10 Stranded – 4/0 ACSR

| Cotolog No  | Model No. | Description         | Weight |      |
|-------------|-----------|---------------------|--------|------|
| Catalog No. | wouel No. | Description         | lb.    | kg   |
| 56793       | UC-60 BG  | D3/W-Die Crimp Head | 4.85   | 2.20 |
| 56798       | UC-60 0   | D3/W-Die Crimp Head | 4.85   | 2.20 |