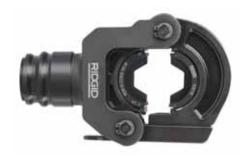

## **LR-60B LATCHING ROUND CRIMP HEAD**

- Slim, compact head design allows tool access to tight spaces.
- Quick release latching system for maximum efficiency.
- Crimp dies guickly snap into head no push button or adapters to change dies
- Classified to UL 1976 for copper connectors and wire from #8AWG to 600 kcmil (MCM) and aluminum connectors and wire from #8AWG to 350 kcmil (MCM).
- Compatible with 6 Ton dies from RIDGID and other manufacturers\*. See page 12.8 for 6 Ton RIDGID Dies.
- LR60B designed for 6 Ton U Dies ONLY. See page 12.8 for dies.

| Catalog No. | Model No. | Description                    | Weight |     |
|-------------|-----------|--------------------------------|--------|-----|
| Gatalog No. | Model No. | Description                    | lb.    | kg  |
| 47753       | LR-60B    | Latching Round Crimp Head Only | 5.3    | 2.4 |