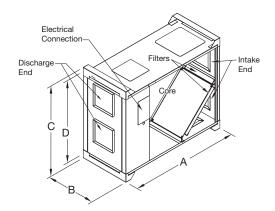

## **Model MiniCore**

The MiniCore is a total enthalpy core energy recovery ventilator for commercial and institutional applications. The compact design makes it ideal for applications where both sensible and latent energy transfer is necessary.

## **Dimensions for MiniCore**

| Model       | Exterior |      |      |      | Weight |
|-------------|----------|------|------|------|--------|
| Size        | Α        | В    | С    | D    | (lbs.) |
| MiniCore-5  | 47.3     | 16.2 | 39.4 | 34.4 | 230    |
| MiniCore-10 | 47.3     | 21.4 | 39.4 | 34.4 | 245    |

All dimensions are in inches.