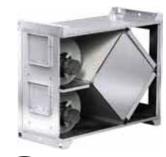

## **Model MiniCore**

The MiniCore is a total enthalpy core energy recovery ventilator for commercial and institutional applications. The compact design makes it ideal for applications where both sensible and latent energy transfer is necessary.

The MiniCore is designed for indoor installations with the option to be floor mounted or ceiling hung. Motor options include a standard PSC motor or a Vari-Green® motor for additional energy savings.

## **Quick Build Performance**

Capacities range from 300 to 1,000 cfm and 1 in. wg of external static pressure.

| Standard Construction                                |  |
|------------------------------------------------------|--|
| Galvanized steel construction                        |  |
| Energy recovery core certified to AHRI Standard 1060 |  |
| Forward-curved blower                                |  |
| Gravity backdraft damper                             |  |
| Single-point wiring                                  |  |
| Removable side panels for filter access              |  |
| 2-inch pleated filters                               |  |
| Insulated                                            |  |
| Listed to UL 1812                                    |  |
| Options and Accessories                              |  |
| Vari-Green <sup>®</sup> motor                        |  |
| Direct drive fan                                     |  |
| Timed exhaust frost control                          |  |
| Isolators - hanging or base, neoprene                |  |
|                                                      |  |