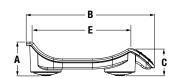

#### **Dimensions**

|   | Inches | Centimeters |  |  |  |  |
|---|--------|-------------|--|--|--|--|
| Α | 3.9    | 9.9         |  |  |  |  |
| В | 15.0   | 38.1        |  |  |  |  |
| С | 3.1    | 7.9         |  |  |  |  |
| D | 23.6   | 60.9        |  |  |  |  |
| Е | 11     | 27.9        |  |  |  |  |