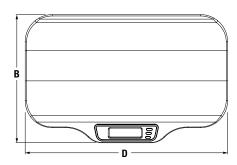

#### **Dimensions**

|   | Inches | Centimeters |  |  |  |  |
|---|--------|-------------|--|--|--|--|
| Α | 3.9    | 9.9         |  |  |  |  |
| В | 15.0   | 38.1        |  |  |  |  |
| С | 3.1    | 7.9         |  |  |  |  |
| D | 23.6   | 60.9        |  |  |  |  |
| Е | 11     | 27.9        |  |  |  |  |