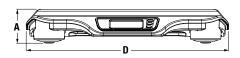

#### **Dimensions**

|   | Inches | Centimeters |  |  |  |  |
|---|--------|-------------|--|--|--|--|
| Α | 3.9    | 9.9         |  |  |  |  |
| В | 15.0   | 38.1        |  |  |  |  |
| С | 3.1    | 7.9         |  |  |  |  |
| D | 23.6   | 60.9        |  |  |  |  |
| Е | 11     | 27.9        |  |  |  |  |