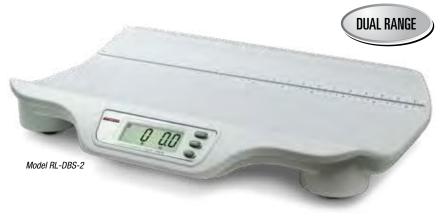

# **RL-DBS-2 Digital Baby Scale**

Dual Range

### **Standard Features**

- · Large, easy-to-read one-inch LCD display
- Dual-range capacity for increased precision from 0-22 lb
- · Accuracy within five grams
- · Lb or kg locking capability
- · Recall function to view last weight
- Automatic shut-off for long battery life
- Built-in measuring tape 0-22.5 in (0-57 cm)
- · Optional carrying case