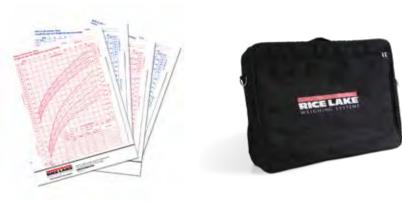

# **Options/Accessories**

| Part # | Description                                                 | Price   |
|--------|-------------------------------------------------------------|---------|
| 112570 | Carrying Case                                               | \$56.00 |
| 158463 | Growth Chart, Birth to 36 months, Boy, contains 100 sheets  | \$26.00 |
| 158464 | Growth Chart, Birth to 36 months, Girl, contains 100 sheets | \$25.00 |
| 158465 | Growth Chart, 2-20 years Boy, contains 100 sheets           | \$26.00 |
| 158466 | Growth Chart, 2-20 years Girl, contains 100 sheets          | \$26.00 |

Optional Growth Charts

Optional Transport/Carrying Case