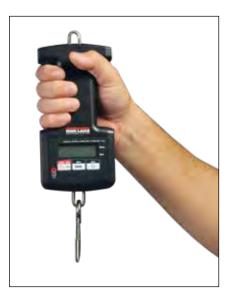

## **On-site OS-10/OS-25/OS-45**

On-site Suspended Scale

## **Standard Features**

- Hold function
- Units of measure: kg/lb/lb-oz
- Adjustable automatic shut-off
- Ergonomic handheld design
- Battery operated, two AA batteries included
- · Carrying case and top s-hook included