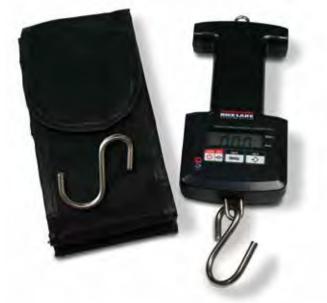

## **On-site OS-10/OS-25/OS-45**

On-site Suspended Scale

## **Standard Features**

- Hold function
- Units of measure: kg/lb/lb-oz
- Adjustable automatic shut-off
- Ergonomic handheld design
- Battery operated, two AA batteries included
- · Carrying case and top s-hook included