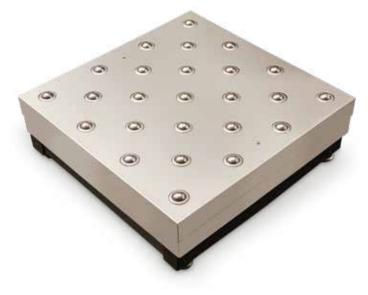

## **Ball Transfer with Shroud**

- 6. Construction of Ball Transfer
  - Steel Ball, Steel Housing Zinc Finish
    Stainless Steel Ball, Stainless Steel Housing
- 7. Center to center ball dimension, if known: