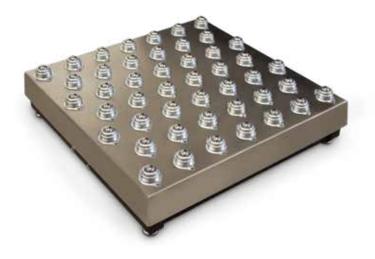

## **Ball Transfer**

- 6. Construction of Ball Transfer
  - Steel Ball, Steel Housing Zinc Finish
  - Stainless Steel Ball, Steel Housing Zinc Finish
  - ☐ Stainless Steel Ball, Stainless Steel Housing
- 7. Center to center ball dimension, if known: