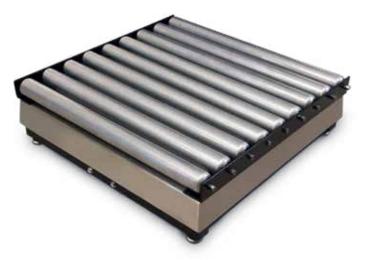

## **Roller Conveyor**

- 8. Roller Diameter, if known:
- 9. Center to Center Dimension, if known:
- 10. Construction of Rollers
  - ☐ Plain Steel
- Galvanized Steel
- Aluminum
  - ☐ Stainless Steel
- Direction of roller conveyor, if platform is rectangular shaped (i.e. 18" x 24" scale, please tell us if the rollers should be 18" or 24" long.)