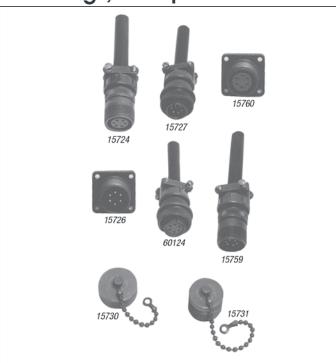

## Six-Position Connectors, Shell Plugs, Receptacles

## Part Number/Price

| Part# | Description                                                                             | Price   |
|-------|-----------------------------------------------------------------------------------------|---------|
| 15753 | Five-Pin, external thread                                                               | \$28.00 |
| 15722 | Five-socket, internal thread                                                            | \$29.00 |
| 15723 | Five-Pin, internal thread                                                               | \$28.00 |
| 15757 | Five-socket, external thread                                                            | \$34.00 |
| 15754 | Five-Pin chassis mount, external thread                                                 | \$20.00 |
| 15758 | Five-socket chassis mount, external thread                                              | \$20.00 |
| 15730 | Dust cap for ext. thread five-position connector                                        | \$11.00 |
| 15731 | Dust cap for int. thread five-position connector                                        | \$15.00 |
| 15759 | Six-Pin, external thread, male                                                          | \$28.00 |
| 60124 | Six-socket, internal thread connector, female fits Toledo load cells, Condec indicators | \$24.00 |
| 15727 | Six-Pin, internal thread, male                                                          | \$27.00 |
| 15724 | Six-socket, external thread                                                             | \$31.00 |
| 15726 | Six-Pin chassis mount, external thread                                                  | \$20.00 |
| 15760 | Six-socket chassis mount, external thread                                               | \$19.00 |
| 15730 | Dust cap for ext. thread six-position connector                                         | \$11.00 |
| 15731 | Dust cap for int. thread six-position connector                                         | \$15.00 |
| 15761 | Seven-Pin, external thread                                                              | \$29.00 |
| 15756 | Seven-socket, internal thread                                                           | \$31.00 |
| 15729 | Seven-Pin, internal thread                                                              | \$31.00 |
| 15728 | Seven-socket, external thread                                                           | \$31.00 |
| 15755 | Seven-Pin chassis mount, external thread                                                | \$20.00 |
| 15762 | Seven-socket chassis mount, external thread                                             | \$23.00 |
| 15732 | Dust cap for ext. thread seven-position connector                                       | \$16.00 |
| 15733 | Dust cap for int. thread seven-position connector                                       | \$27.00 |