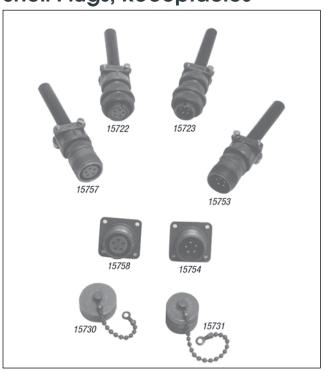

## Five-Position Connectors, Shell Plugs, Receptacles

## Part Number/Price

| Part# | Description                                                                             | Price   |
|-------|-----------------------------------------------------------------------------------------|---------|
| 15753 | Five-Pin, external thread                                                               | \$28.00 |
| 15722 | Five-socket, internal thread                                                            | \$29.00 |
| 15723 | Five-Pin, internal thread                                                               | \$28.00 |
| 15757 | Five-socket, external thread                                                            | \$34.00 |
| 15754 | Five-Pin chassis mount, external thread                                                 | \$20.00 |
| 15758 | Five-socket chassis mount, external thread                                              | \$20.00 |
| 15730 | Dust cap for ext. thread five-position connector                                        | \$11.00 |
| 15731 | Dust cap for int. thread five-position connector                                        | \$15.00 |
| 15759 | Six-Pin, external thread, male                                                          | \$28.00 |
| 60124 | Six-socket, internal thread connector, female fits Toledo load cells, Condec indicators | \$24.00 |
| 15727 | Six-Pin, internal thread, male                                                          | \$27.00 |
| 15724 | Six-socket, external thread                                                             | \$31.00 |
| 15726 | Six-Pin chassis mount, external thread                                                  | \$20.00 |
| 15760 | Six-socket chassis mount, external thread                                               | \$19.00 |
| 15730 | Dust cap for ext. thread six-position connector                                         | \$11.00 |
| 15731 | Dust cap for int. thread six-position connector                                         | \$15.00 |
| 15761 | Seven-Pin, external thread                                                              | \$29.00 |
| 15756 | Seven-socket, internal thread                                                           | \$31.00 |
| 15729 | Seven-Pin, internal thread                                                              | \$31.00 |
| 15728 | Seven-socket, external thread                                                           | \$31.00 |
| 15755 | Seven-Pin chassis mount, external thread                                                | \$20.00 |
| 15762 | Seven-socket chassis mount, external thread                                             | \$23.00 |
| 15732 | Dust cap for ext. thread seven-position connector                                       | \$16.00 |
| 15733 | Dust cap for int. thread seven-position connector                                       | \$27.00 |