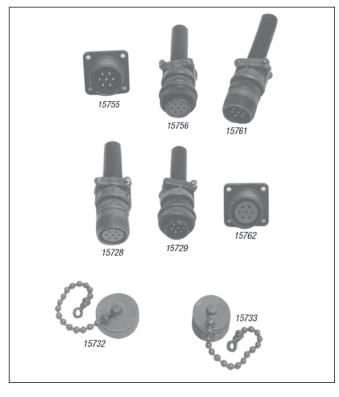

## Seven-Position Connectors, Shell Plugs, Receptacles

## Part Number/Price

| Part# | Description                                                                             | Price   |
|-------|-----------------------------------------------------------------------------------------|---------|
| 15753 | Five-Pin, external thread                                                               | \$28.00 |
| 15722 | Five-socket, internal thread                                                            | \$29.00 |
| 15723 | Five-Pin, internal thread                                                               | \$28.00 |
| 15757 | Five-socket, external thread                                                            | \$34.00 |
| 15754 | Five-Pin chassis mount, external thread                                                 | \$20.00 |
| 15758 | Five-socket chassis mount, external thread                                              | \$20.00 |
| 15730 | Dust cap for ext. thread five-position connector                                        | \$11.00 |
| 15731 | Dust cap for int. thread five-position connector                                        | \$15.00 |
| 15759 | Six-Pin, external thread, male                                                          | \$28.00 |
| 60124 | Six-socket, internal thread connector, female fits Toledo load cells, Condec indicators | \$24.00 |
| 15727 | Six-Pin, internal thread, male                                                          | \$27.00 |
| 15724 | Six-socket, external thread                                                             | \$31.00 |
| 15726 | Six-Pin chassis mount, external thread                                                  | \$20.00 |
| 15760 | Six-socket chassis mount, external thread                                               | \$19.00 |
| 15730 | Dust cap for ext. thread six-position connector                                         | \$11.00 |
| 15731 | Dust cap for int. thread six-position connector                                         | \$15.00 |
| 15761 | Seven-Pin, external thread                                                              | \$29.00 |
| 15756 | Seven-socket, internal thread                                                           | \$31.00 |
| 15729 | Seven-Pin, internal thread                                                              | \$31.00 |
| 15728 | Seven-socket, external thread                                                           | \$31.00 |
| 15755 | Seven-Pin chassis mount, external thread                                                | \$20.00 |
| 15762 | Seven-socket chassis mount, external thread                                             | \$23.00 |
| 15732 | Dust cap for ext. thread seven-position connector                                       | \$16.00 |
| 15733 | Dust cap for int. thread seven-position connector                                       | \$27.00 |