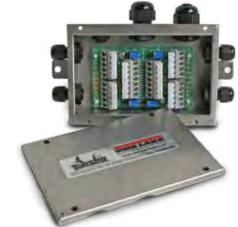

# **JB4SS**

TuffSeal® Signal Trim Junction Box

### Stainless steel NEMA Type 4X **Connectors:** Spring clamp screwless, 12-28 AWG

**Specifications** 

(4) PG7 0.118-0.255 strain relief (2) PG11 0.197-0.394 strain relief

**Cable Fittings:** PN 88956:

**Enclosure:** 

# **Standard Features**

- Stainless steel, NEMA Type 4X enclosure
- · Jumpers to enable/disable a load cell
- PreVent<sup>™</sup> breather vent
- · Conformal coated circuit board
- Number of cells: Two, three or four single cells
- Expansion port