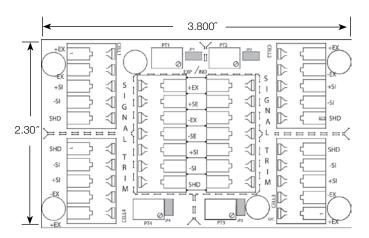

- Trimming:
- Individual cell, signal trim Potentiometers:

100,000 ohm, 25 turn cermet

## **Circuit Board:**

3.8 in x 2.3 in (96.5 mm x 58.4 mm), with conformal coating

**Operating Temperature:** 0°F to 122°F (-18°C to 50°C)

Warranty:

One-year limited warranty