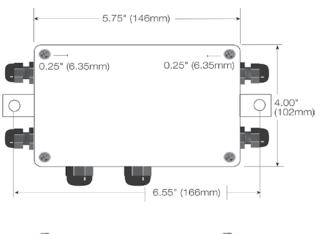

### Stainless steel NEMA Type 4X **Connectors:** Spring clamp screwless, 12-28 AWG

**Specifications** 

(4) PG7 0.118-0.255 strain relief (2) PG11 0.197-0.394 strain relief

**Cable Fittings:** PN 88956:

**Enclosure:** 