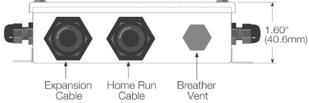

#### (1) PreVent<sup>™</sup> breather vent **Approvals** PN 107700: (4) PG9 0.138-0.315 strain relief FM (2) PG11 0.197-0.394 strain relief (1) PreVent<sup>™</sup> breather vent

APPROVED