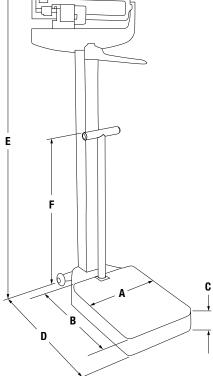

## **Dimensions**

|   | Inches | Centimeters |
|---|--------|-------------|
| Α | 10.75  | 27.3        |
| В | 14.75  | 37.5        |
| C | 4.125  | 10.5        |
| D | 22.25  | 56.5        |
| E | 58.5   | 148.6       |
| F | 31.5   | 80.0        |