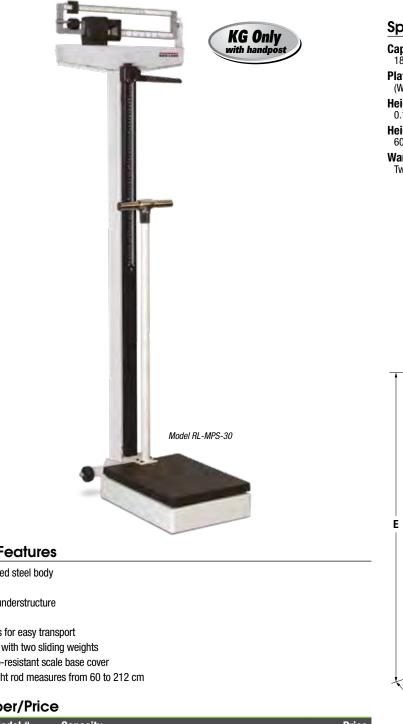

# **RL-MPS-30 Mechanical Physician Scale**

Kg Only

#### **Specifications**

**Capacity:** 180 kg x 100 g

**Platform Dimensions:** 

(W x L x H) 27.5 cm x 37.5 cm x 10.5 cm **Height Division:** 

0.1 cm

**Height Rod:** 60-212 cm

Warranty: Two-year limited warranty

**Standard Features** 

- Sturdy, enameled steel body
- Painted beam
- Rugged scale understructure
- Handpost
- Durable wheels for easy transport
- · Easy operation with two sliding weights
- Removable slip-resistant scale base cover
- Aluminum height rod measures from 60 to 212 cm