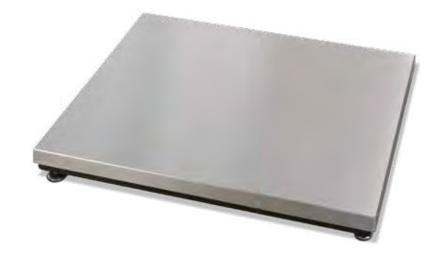

## **Standard Features**

- Mild steel base construction
- 304 stainless steel cover
- ABS junction box
- Four planar beam load cells
- · Adjustable leveling feet
- 20 ft of EL147 load cell cable
- Holes in lower frame for mounting scale without adjustable leveling feet

## Part Number/Price

| Part #  | Capacity          | Platform<br>Dimensions L x W x H1 (H2) | Est. Weight | Price      |
|---------|-------------------|----------------------------------------|-------------|------------|
| 97662   | 100 lb (50 kg)    | 18 x 18 x 2.63 in (1.67 in*)           | 75 lb       | \$1,120.00 |
| 97663   | 250 lb (125 kg)   | 18 x 18 x 2.50 in (1.74 in*)           | 85 lb       | \$1,145.00 |
| 97664   | 500 lb (250 kg)   | 18 x 18 x 2.69 in (1.93 in*)           | 85 lb       | \$1,170.00 |
| 97665   | 100 lb (50 kg)    | 24 x 24 x 2.66 in (1.69 in*)           | 85 lb       | \$1,340.00 |
| 97666   | 250 lb (125 kg)   | 24 x 24 x 2.83 in (2.07 in*)           | 100 lb      | \$1,365.00 |
| 97667   | 500 lb (250 kg)   | 24 x 24 x 3.02 in (2.26 in*)           | 100 lb      | \$1,390.00 |
| 97668   | 500 lb (250 kg)   | 30 x 30 x 3.02 in (2.26 in*)           | 150 lb      | \$1,600.00 |
| 97669** | 1,000 lb (500 kg) | 30 x 30 x 3.47 in (2.70 in*)           | 190 lb      | \$1,655.00 |
| 97670   | 500 lb (250 kg)   | 36 x 36 x 3.02 in (2.26 in*)           | 175 lb      | \$2,100.00 |
| 97671** | 1,000 lb (500 kg) | 36 x 36 x 3.47 in (2.70 in*)           | 175 lb      | \$2,150.00 |