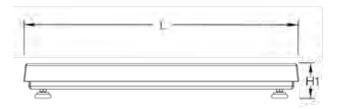

## Part Number/Price

| Part #  | Capacity          | Platform<br>Dimensions L x W x H1 (H2) | Est. Weight | Price      |
|---------|-------------------|----------------------------------------|-------------|------------|
| 97662   | 100 lb (50 kg)    | 18 x 18 x 2.63 in (1.67 in*)           | 75 lb       | \$1,120.00 |
| 97663   | 250 lb (125 kg)   | 18 x 18 x 2.50 in (1.74 in*)           | 85 lb       | \$1,145.00 |
| 97664   | 500 lb (250 kg)   | 18 x 18 x 2.69 in (1.93 in*)           | 85 lb       | \$1,170.00 |
| 97665   | 100 lb (50 kg)    | 24 x 24 x 2.66 in (1.69 in*)           | 85 lb       | \$1,340.00 |
| 97666   | 250 lb (125 kg)   | 24 x 24 x 2.83 in (2.07 in*)           | 100 lb      | \$1,365.00 |
| 97667   | 500 lb (250 kg)   | 24 x 24 x 3.02 in (2.26 in*)           | 100 lb      | \$1,390.00 |
| 97668   | 500 lb (250 kg)   | 30 x 30 x 3.02 in (2.26 in*)           | 150 lb      | \$1,600.00 |
| 97669** | 1,000 lb (500 kg) | 30 x 30 x 3.47 in (2.70 in*)           | 190 lb      | \$1,655.00 |
| 97670   | 500 lb (250 kg)   | 36 x 36 x 3.02 in (2.26 in*)           | 175 lb      | \$2,100.00 |
| 97671** | 1,000 lb (500 kg) | 36 x 36 x 3.47 in (2.70 in*)           | 175 lb      | \$2,150.00 |

\*Height without adjustable leveling feet

\*\* Non-NTEP or Measurement Canada Approved