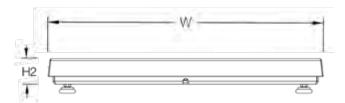

## Part Number/Price

| Part #  | Capacity          | Platform<br>Dimensions L x W x H1 (H2) | Est. Weight | Price      |
|---------|-------------------|----------------------------------------|-------------|------------|
| 97662   | 100 lb (50 kg)    | 18 x 18 x 2.63 in (1.67 in*)           | 75 lb       | \$1,120.00 |
| 97663   | 250 lb (125 kg)   | 18 x 18 x 2.50 in (1.74 in*)           | 85 lb       | \$1,145.00 |
| 97664   | 500 lb (250 kg)   | 18 x 18 x 2.69 in (1.93 in*)           | 85 lb       | \$1,170.00 |
| 97665   | 100 lb (50 kg)    | 24 x 24 x 2.66 in (1.69 in*)           | 85 lb       | \$1,340.00 |
| 97666   | 250 lb (125 kg)   | 24 x 24 x 2.83 in (2.07 in*)           | 100 lb      | \$1,365.00 |
| 97667   | 500 lb (250 kg)   | 24 x 24 x 3.02 in (2.26 in*)           | 100 lb      | \$1,390.00 |
| 97668   | 500 lb (250 kg)   | 30 x 30 x 3.02 in (2.26 in*)           | 150 lb      | \$1,600.00 |
| 97669** | 1,000 lb (500 kg) | 30 x 30 x 3.47 in (2.70 in*)           | 190 lb      | \$1,655.00 |
| 97670   | 500 lb (250 kg)   | 36 x 36 x 3.02 in (2.26 in*)           | 175 lb      | \$2,100.00 |
| 97671** | 1,000 lb (500 kg) | 36 x 36 x 3.47 in (2.70 in*)           | 175 lb      | \$2,150.00 |

\*Height without adjustable leveling feet

\*\* Non-NTEP or Measurement Canada Approved