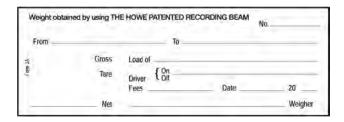

# **Standard Features**

#### Howe™ Scales - 20261

- Carbon triplicate with 2 in (50.8 mm) tear-off flap
- Size (W x L): 5.5 in x 1.75 in (139.7 mm x 44.5 mm)
- Order quantity: 500 per package