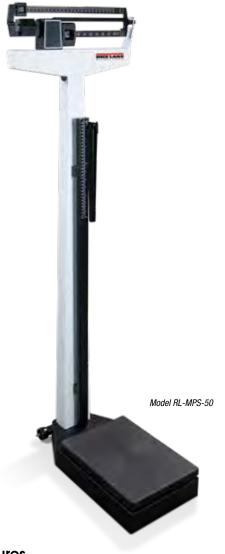

# **NEW RL-MPS-50 Mechanical Physician Scale**

#### **Standard Features**

- Ease of transport with rear wheels
- Aluminum height rod included
- Poise travels free on weigh beam with simple finger tap
- Easy- to- read weigh beam's color-coded black inset shows LB markings, white inset shows KG markings. The beam can be rotated to the desired unit of measure.