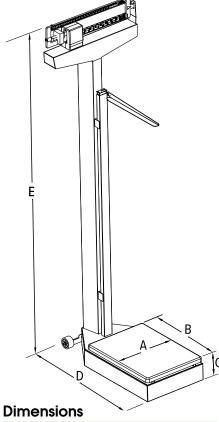

|   | Inches | Centimeters |
|---|--------|-------------|
| Α | 11.02  | 28          |
| В | 14.96  | 38          |
| С | 4.21   | 10.7        |
| D | 22.24  | 56.5        |
| E | 58.86  | 149.5       |