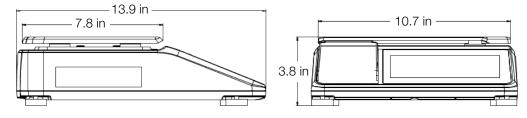

## DIGI DSX-1000

High Precision Checkweigher



## **Specifications**

Power-AC: 100 V~240 V

Power Consumption: 22 W

Operating Temperature: 14° F to 104° F (-10° C to 40° C)

**Operating Humidity:** 15%~85% relative humidity

Internal Resolution: 300,000 counts

Warranty: Two-year limited warranty Approvals:

UL

Approvals

## **Standard Features**

- Full color touchscreen display
- Six-digit display
- Splash-proof housing
- RS-232C interface

## Part Number/Price

| Part # | Description    | Price    |
|--------|----------------|----------|
| 178183 | 600 g x 0.05 g | \$650.00 |
| 178185 | 6 kg x 0.5 g   | \$650.00 |
| 178187 | 15 kg x 2 g    | \$650.00 |





320