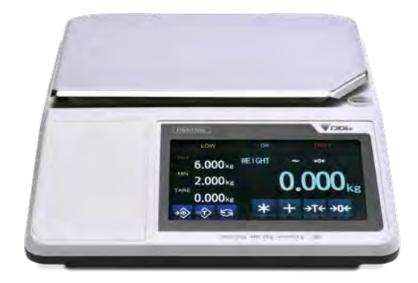

## DIGI DSX-1000

High Precision Checkweigher

## **Standard Features**

- Full color touchscreen display
- Six-digit display
- Splash-proof housing
- RS-232C interface