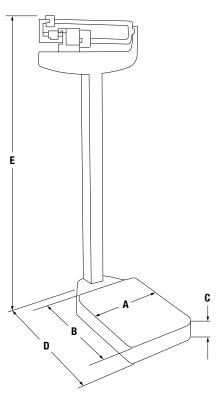

#### **Dimensions**

|   | Inches | Centimeters |
|---|--------|-------------|
| Α | 10.75  | 27.3        |
| В | 14.75  | 37.5        |
| C | 4.125  | 10.5        |
| D | 22.25  | 56.5        |
| E | 58.5   | 148.6       |