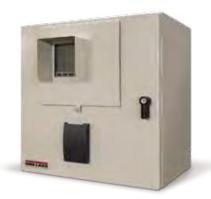

#### Weigh/Check In Kiosk

- 920i® HMI with sun shield
- · Four serial ports
- 120 VAC
- Two option slots for 920i option cards

### Part Numbers/Price

| Part # | Description                                                                | Price      |
|--------|----------------------------------------------------------------------------|------------|
| 153353 | Check-in kiosk with 920i HMI, 20 x 20 x 12 in painted mild steel enclosure | \$3,225.00 |

# **Options/Accessories**

| Part # | Description                                                       | Price    |
|--------|-------------------------------------------------------------------|----------|
| 119691 | Vandal-proof 12-key keypad                                        | \$445.00 |
| 176452 | HID smart card reader                                             | \$550.00 |
| 119692 | 88 key, panel mount Qwerty style keyboard                         | \$780.00 |
| 119693 | 200 watt heater                                                   | \$550.00 |
| 119761 | Ethernet unmanaged switch, five-port                              | \$298.00 |
| 119689 | Kiosk option, A/D single-channel, includes DIN rail and terminals | \$345.00 |
| 119690 | Kiosk option, A/D dual-channel, includes DIN rail and terminals   | \$510.00 |
| 119946 | Single port Ethernet server                                       | \$435.00 |
| 120040 | Dual port Ethernet server                                         | \$605.00 |