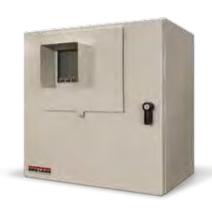

# Weigh/Check In Kiosk Automated Truck Scale System

Shown with PN 176452

#### Weigh/Check In Kiosk

- 920i® HMI with sun shield
- · Four serial ports
- 120 VAC
- Two option slots for 920i option cards

### Part Numbers/Price

| Part # | Description                                                                | Price      |
|--------|----------------------------------------------------------------------------|------------|
| 153353 | Check-in kiosk with 920i HMI, 20 x 20 x 12 in painted mild steel enclosure | \$3,225.00 |