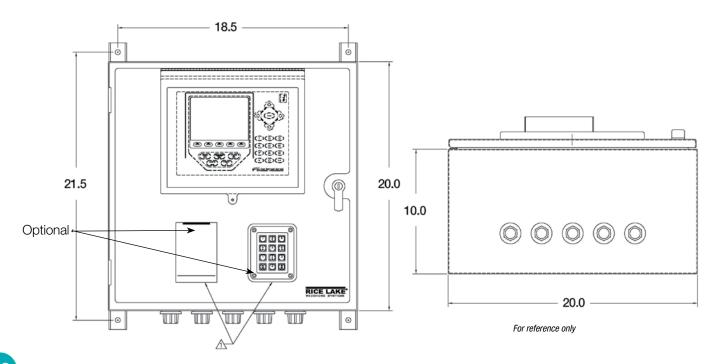

#### Weigh/Check In Kiosk

- 920i® HMI with sun shield
- · Four serial ports
- 120 VAC
- Two option slots for 920i option cards

### Part Numbers/Price

| Part # | Description                                                                | Price      |
|--------|----------------------------------------------------------------------------|------------|
| 153353 | Check-in kiosk with 920i HMI, 20 x 20 x 12 in painted mild steel enclosure | \$3,225.00 |

# **Options/Accessories**

| Part # | Description                                                       | Price    |
|--------|-------------------------------------------------------------------|----------|
| 119691 | Vandal-proof 12-key keypad                                        | \$445.00 |
| 176452 | HID smart card reader                                             | \$550.00 |
| 119692 | 88 key, panel mount Qwerty style keyboard                         | \$780.00 |
| 119693 | 200 watt heater                                                   | \$550.00 |
| 119761 | Ethernet unmanaged switch, five-port                              | \$298.00 |
| 119689 | Kiosk option, A/D single-channel, includes DIN rail and terminals | \$345.00 |
| 119690 | Kiosk option, A/D dual-channel, includes DIN rail and terminals   | \$510.00 |
| 119946 | Single port Ethernet server                                       | \$435.00 |
| 120040 | Dual port Ethernet server                                         | \$605.00 |