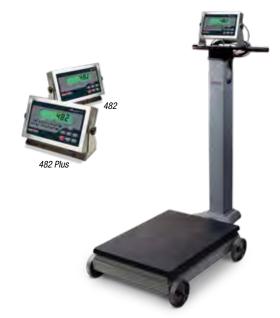

## **Standard Features**

- NTEP Certified
- · Cast iron construction
- 1,000 lb capacity
- · Heavy-duty wheels and handle for portability
- 482 or 482 Plus indicator