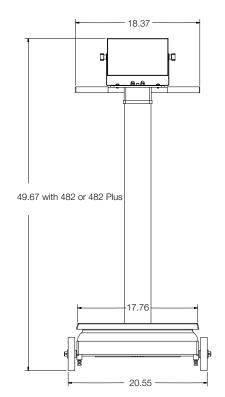

apacity: 1,000 lb

#### **Approvals:**

NTEP Certified 93-004 Class III 2,000d (avoirdupois beam only)

#### Warranty:

One-year limited warranty



## **Standard Features**

- NTEP Certified
- · Cast iron construction
- 1,000 lb capacity
- · Heavy-duty wheels and handle for portability
- 482 or 482 Plus indicator

## **APPROVALS**



## Part Number/Price

| Part # | Overall Size (W x L x H)                          | Capacity          | Est. Weight | Price      |
|--------|---------------------------------------------------|-------------------|-------------|------------|
| 169187 | Portable beam with 482 with internal battery      | 1,000 lb x 0.5 lb | 200 lb      | \$2,045.00 |
| 169188 | Portable beam with 482 Plus with internal battery | 1,000 lb x 0.5 lb | 200 lb      | \$2,045.00 |