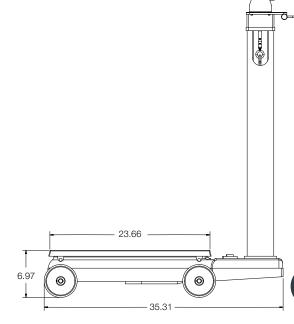

acity: 1,000 lb

#### **Approvals:**

NTEP Certified 93-004 Class III 2,000d (avoirdupois beam only)

#### Warranty:

One-year limited warranty



## **Standard Features**

- NTEP Certified
- · Cast iron construction
- 1,000 lb capacity
- · Heavy-duty wheels and handle for portability
- 482 or 482 Plus indicator

## **APPROVALS**



## Part Number/Price

| Part # | Overall Size (W x L x H)                          | Capacity          | Est. Weight | Price      |
|--------|---------------------------------------------------|-------------------|-------------|------------|
| 169187 | Portable beam with 482 with internal battery      | 1,000 lb x 0.5 lb | 200 lb      | \$2,045.00 |
| 169188 | Portable beam with 482 Plus with internal battery | 1,000 lb x 0.5 lb | 200 lb      | \$2,045.00 |