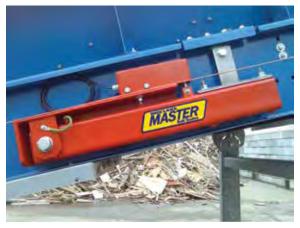

# Master<sup>™</sup> 221DB

Medium to Heavy Capacity Belt Scale

Conveyor Width: 18 in to 72 in (457 mm to 1,829 mm)

Capacity: 3,300 tons per hour

Maximum Belt Speed: 800 feet per minute (4 m/s)

Inclination: Maximum 25 degrees

## **Standard Features**

- Weigh frame is mounted on outside of conveyor
- Minimum modifications to conveyor are required
- Service friendly
- Friction-free pivot supports
- Two support beams
- · Fits standard conveyors mounts with four bolts per assembly