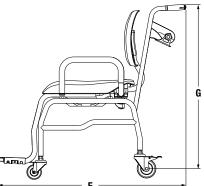

# 560-10-1 Digital Chair Scale 20 Inch Wide Seat

Model 560-10-1

# **Standard Features**

- · Enameled tubular steel frame
- · Four heavy-duty caster wheels (rear wheels locking)
- · Lift-away arms
- . One and a half foot -wide molded plastic seat
- · Side-folding footrests
- · Push-button LCD display
- BMI (body mass index) function
- Hold function
- Units of measure: lb only, kg only, lb/kg
- Motiontrap™ movement compensation technology
- · EHR capable

#### **Dimensions**

|   | Inches | Centimeters |
|---|--------|-------------|
| Α | 20.1   | 51.0        |
| В | 17.3   | 44.0        |
| С | 20.1   | 51.0        |
| D | 36.4   | 92.5        |
| E | 5.9    | 15.0        |
| F | 42.9   | 109.0       |
| G | 34.6   | 88.0        |