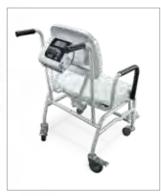

# 560-10-1 Digital Chair Scale 20 Inch Wide Seat

Model 560-10-1

# **Standard Features**

- · Enameled tubular steel frame
- · Four heavy-duty caster wheels (rear wheels locking)
- · Lift-away arms
- . One and a half foot -wide molded plastic seat
- · Side-folding footrests
- · Push-button LCD display
- BMI (body mass index) function
- Hold function
- Units of measure: lb only, kg only, lb/kg
- Motiontrap™ movement compensation technology
- · EHR capable