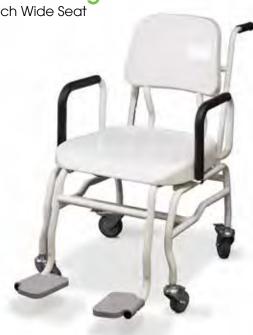

# 560-10-1 Digital Chair Scale 20 Inch Wide Seat

Model 560-10-1

# **Standard Features**

- · Enameled tubular steel frame
- · Four heavy-duty caster wheels (rear wheels locking)
- · Lift-away arms
- . One and a half foot -wide molded plastic seat
- · Side-folding footrests
- · Push-button LCD display
- BMI (body mass index) function
- Hold function
- Units of measure: lb only, kg only, lb/kg
- Motiontrap™ movement compensation technology
- · EHR capable