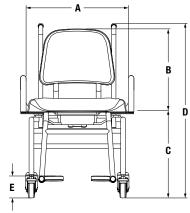

#### **Dimensions**

|   | Inches | Centimeters |
|---|--------|-------------|
| Α | 20.1   | 51.0        |
| В | 17.3   | 44.0        |
| С | 20.1   | 51.0        |
| D | 36.4   | 92.5        |
| E | 5.9    | 15.0        |
| F | 42.9   | 109.0       |
| G | 34.6   | 88.0        |