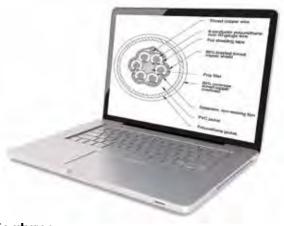

# **Specifications**

# Jacket Material:

PVC Polyurethane Double-jacketed

Conductors: Unlimited number Twisted pairs Color code Gauge

# **Shielding:**

Braided Foil

Jacket Colors:
Black, brown, green, orange, red, blue, yellow, gray, natural

### **Ink Colors:**

Black, white, silver, orange Custom logos