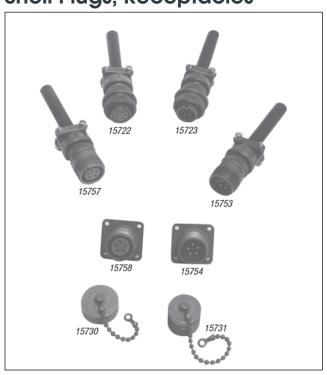

## Five-Position Connectors, Shell Plugs, Receptacles

## Part Number/Price

| Part# | Description                                                                             | Price   |
|-------|-----------------------------------------------------------------------------------------|---------|
| 15753 | Five-Pin, external thread                                                               | \$28.00 |
| 15722 | Five-socket, internal thread                                                            | \$29.00 |
| 15723 | Five-Pin, internal thread                                                               | \$28.00 |
| 15757 | Five-socket, external thread                                                            | \$34.00 |
| 15754 | Five-Pin chassis mount, external thread                                                 | \$20.00 |
| 15758 | Five-socket chassis mount, external thread                                              | \$20.00 |
| 15730 | Dust cap for ext. thread five-position connector                                        | \$11.00 |
| 15731 | Dust cap for int. thread five-position connector                                        | \$15.00 |
| 15759 | Six-Pin, external thread, male                                                          | \$28.00 |
| 60124 | Six-socket, internal thread connector, female fits Toledo load cells, Condec indicators | \$24.00 |
| 15727 | Six-Pin, internal thread, male                                                          | \$27.00 |
| 15724 | Six-socket, external thread                                                             | \$31.00 |
| 15726 | Six-Pin chassis mount, external thread                                                  | \$20.00 |
| 15760 | Six-socket chassis mount, external thread                                               | \$19.00 |
| 15730 | Dust cap for ext. thread six-position connector                                         | \$11.00 |
| 15731 | Dust cap for int. thread six-position connector                                         | \$15.00 |
| 15761 | Seven-Pin, external thread                                                              | \$29.00 |
| 15756 | Seven-socket, internal thread                                                           | \$31.00 |
| 15729 | Seven-Pin, internal thread                                                              | \$31.00 |
| 15728 | Seven-socket, external thread                                                           | \$31.00 |
| 15755 | Seven-Pin chassis mount, external thread                                                | \$20.00 |
| 15762 | Seven-socket chassis mount, external thread                                             | \$23.00 |
| 15732 | Dust cap for ext. thread seven-position connector                                       | \$16.00 |
| 15733 | Dust cap for int. thread seven-position connector                                       | \$27.00 |