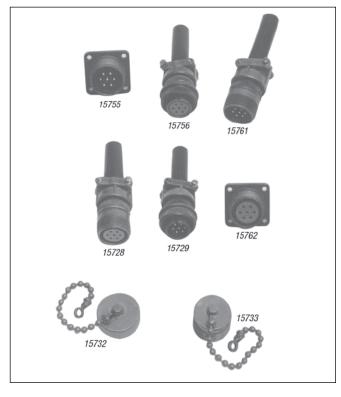

## Seven-Position Connectors, Shell Plugs, Receptacles

## Part Number/Price

| Part# | Description                                                                             | Price   |
|-------|-----------------------------------------------------------------------------------------|---------|
| 15753 | Five-Pin, external thread                                                               | \$28.00 |
| 15722 | Five-socket, internal thread                                                            | \$29.00 |
| 15723 | Five-Pin, internal thread                                                               | \$28.00 |
| 15757 | Five-socket, external thread                                                            | \$34.00 |
| 15754 | Five-Pin chassis mount, external thread                                                 | \$20.00 |
| 15758 | Five-socket chassis mount, external thread                                              | \$20.00 |
| 15730 | Dust cap for ext. thread five-position connector                                        | \$11.00 |
| 15731 | Dust cap for int. thread five-position connector                                        | \$15.00 |
| 15759 | Six-Pin, external thread, male                                                          | \$28.00 |
| 60124 | Six-socket, internal thread connector, female fits Toledo load cells, Condec indicators | \$24.00 |
| 15727 | Six-Pin, internal thread, male                                                          | \$27.00 |
| 15724 | Six-socket, external thread                                                             | \$31.00 |
| 15726 | Six-Pin chassis mount, external thread                                                  | \$20.00 |
| 15760 | Six-socket chassis mount, external thread                                               | \$19.00 |
| 15730 | Dust cap for ext. thread six-position connector                                         | \$11.00 |
| 15731 | Dust cap for int. thread six-position connector                                         | \$15.00 |
| 15761 | Seven-Pin, external thread                                                              | \$29.00 |
| 15756 | Seven-socket, internal thread                                                           | \$31.00 |
| 15729 | Seven-Pin, internal thread                                                              | \$31.00 |
| 15728 | Seven-socket, external thread                                                           | \$31.00 |
| 15755 | Seven-Pin chassis mount, external thread                                                | \$20.00 |
| 15762 | Seven-socket chassis mount, external thread                                             | \$23.00 |
| 15732 | Dust cap for ext. thread seven-position connector                                       | \$16.00 |
| 15733 | Dust cap for int. thread seven-position connector                                       | \$27.00 |