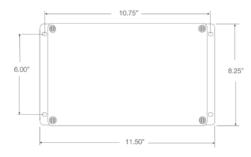

#### **Enclosure:**

Molded FRP, NEMA Type 4X enclosure with overlapping solid cover, stainless steel screws

### **Circuit Board:**

5.7 in x 7.2 in with conformal coating