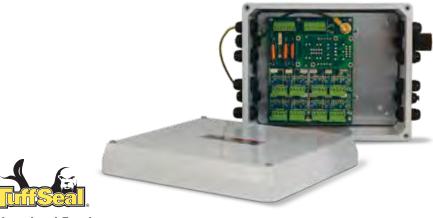

#### **Enclosure:**

Molded FRP, NEMA Type 4X enclosure with overlapping solid cover, stainless steel screws

## **Standard Features**

- Fiberglass Reinforced Polyester (FRP), NEMA Type 4X enclosure
- PreVent™ breather vent
- · Conformal coated circuit board
- · Removable load cell connectors
- · Section and individual cell trim capability
- · Field replaceable transient protection
- (1) coupling, 0.5 in NPT cord grip to 0.75 in NPT conduit fitting for homerun cable
- Number of cells: Two, four, six or eight single load cells (even number of cells only)
- Expansion board

Transient Board

Load Cell Board