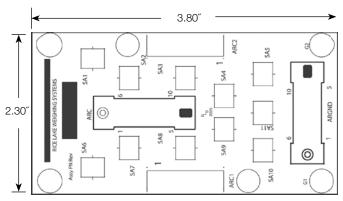

#### **Connectors:**

Pluggable screw type, 12-28 AWG

Trimming: Individual cell trim

### **Potentiometers:**

100,000 ohm, 25 turn cermet

### **Circuit Board:**

5.7 in x 7.2 in with conformal coating

Transient Board

Load Cell Board