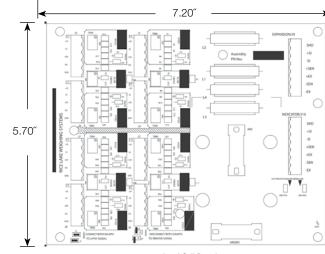

### **Circuit Board:**

5.7 in x 7.2 in with conformal coating

## **Standard Features**

- Fiberglass Reinforced Polyester (FRP), NEMA Type 4X enclosure
- PreVent™ breather vent
- · Conformal coated circuit board
- · Removable load cell connectors
- · Section and individual cell trim capability
- · Field replaceable transient protection
- (1) coupling, 0.5 in NPT cord grip to 0.75 in NPT conduit fitting for homerun cable
- Number of cells: Two, four, six or eight single load cells (even number of cells only)
- Expansion board

Transient Board

Load Cell Board