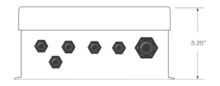

## **Specifications**

Cable Fittings:
(9) 3/8 in NPT 0.157 in-0.314 in
(2) 1/2 in NPT 0.272 in-0.472 in
(1) PreVent breather unit

#### **Enclosure:**

Molded FRP, NEMA Type 4X enclosure with overlapping solid cover, stainless steel screws