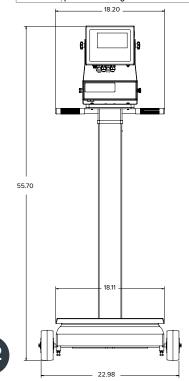

ty

# **Standard Features**

- NTEP Certified
- · Cast iron construction
- 1,000 lb capacity
- · Conductive wheels to eliminate static build-up and discharge
- · Handle for ease of portability
- Intrinsically safe indicator (see indicator section for specifications)

# **APPROVALS**





## Part Number/Price

| Part # | Overall Size (W x L x H)                                      | Capacity          | Est. Weight | Price      |
|--------|---------------------------------------------------------------|-------------------|-------------|------------|
| 195558 | Portable beam scale with 882IS, battery pack and charger      | 1,000 lb x 0.5 lb | 200 lb      | \$3,185.00 |
| 195560 | Portable beam scale with 882IS Plus, battery pack and charger | 1,000 lb x 0.5 lb | 200 lb      | \$3,185.00 |