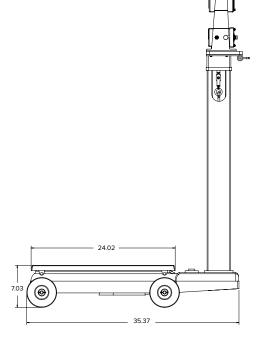

# **Standard Features**

- NTEP Certified
- · Cast iron construction
- 1,000 lb capacity
- · Conductive wheels to eliminate static build-up and discharge
- · Handle for ease of portability
- Intrinsically safe indicator (see indicator section for specifications)

# **APPROVALS**





## Part Number/Price

| Part # | Overall Size (W x L x H)                                      | Capacity          | Est. Weight | Price      |
|--------|---------------------------------------------------------------|-------------------|-------------|------------|
| 195558 | Portable beam scale with 882IS, battery pack and charger      | 1,000 lb x 0.5 lb | 200 lb      | \$3,185.00 |
| 195560 | Portable beam scale with 882IS Plus, battery pack and charger | 1,000 lb x 0.5 lb | 200 lb      | \$3,185.00 |