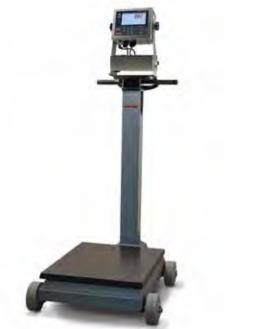

# **RL1200 IS**

Intrinsically Safe Electromechanical Portable Beam Scale

# **Standard Features**

- NTEP Certified
- · Cast iron construction
- 1,000 lb capacity
- · Conductive wheels to eliminate static build-up and discharge
- · Handle for ease of portability
- Intrinsically safe indicator (see indicator section for specifications)