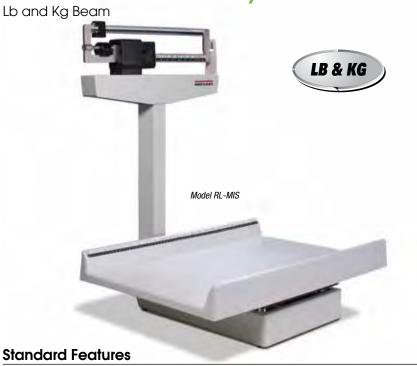

## **RL-MIS Mechanical Baby Scale**

#### · Painted beam

- Sturdy, enameled steel body
- Easy-to-clean ABS plastic tray
- Dual-read capacity; lb and kg
- Built-in measuring tape 0-23 in (0-58 cm)