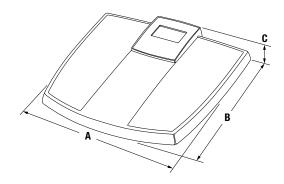

# **Dimensions**

|   | Inches | Centimeters |
|---|--------|-------------|
| Α | 12.9   | 32.8        |
| В | 13.7   | 34.8        |
| С | 1.625  | 4.1         |