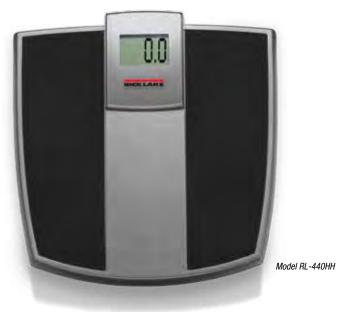

# **RL-440HH** Digital Home Health Scale

# **Standard Features**

- Durable platform with non-slip surface
- Large 1.5 in LCD display
- Tap to turn on
- · Auto hold keeps weight value on display
- Auto power-off ensures long battery life
- Units of measure: lb, kg, st