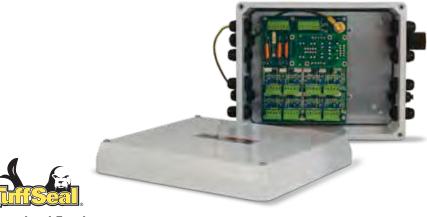

#### **Enclosure:**

Molded FRP, NEMA Type 4X enclosure with overlapping solid cover, stainless steel screws

## **Standard Features**

- Fiberglass Reinforced Polyester (FRP), NEMA Type 4X enclosure
- PreVent™ breather vent
- · Conformal coated circuit board
- · Removable load cell connectors
- · Section and individual cell trim capability
- · Field replaceable transient protection
- (1) coupling, 0.5 in NPT cord grip to 0.75 in NPT conduit fitting for homerun cable
- Number of cells: Two, four, six or eight single load cells (even number of cells only)
- Expansion board

Transient Board

Load Cell Board