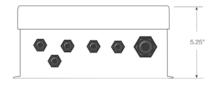

## **Specifications**

Cable Fittings:
(9) 3/8 in NPT 0.157 in-0.314 in
(2) 1/2 in NPT 0.272 in-0.472 in
(1) PreVent breather unit

#### **Enclosure:**

Molded FRP, NEMA Type 4X enclosure with overlapping solid cover, stainless steel screws