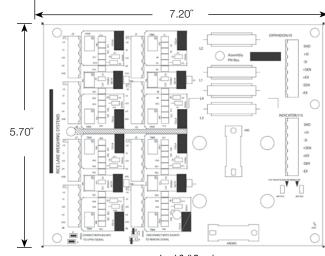

### **Circuit Board:**

5.7 in x 7.2 in with conformal coating

## **Standard Features**

- Fiberglass Reinforced Polyester (FRP), NEMA Type 4X enclosure
- PreVent™ breather vent
- · Conformal coated circuit board
- · Removable load cell connectors
- · Section and individual cell trim capability
- · Field replaceable transient protection
- (1) coupling, 0.5 in NPT cord grip to 0.75 in NPT conduit fitting for homerun cable
- Number of cells: Two, four, six or eight single load cells (even number of cells only)
- Expansion board