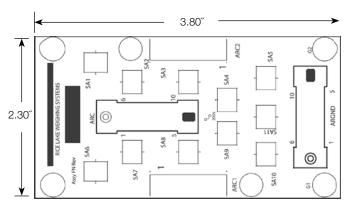

#### **Connectors:**

Pluggable screw type, 12-28 AWG

Trimming: Individual cell trim

### **Potentiometers:**

100,000 ohm, 25 turn cermet

### **Circuit Board:**

5.7 in x 7.2 in with conformal coating

Transient Board

Load Cell Board