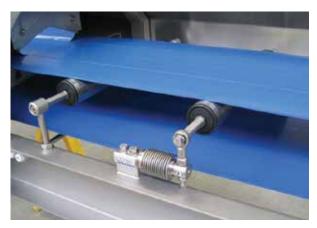

# Master<sup>™</sup> 421

Light Capacity Weigh Frame

## **Standard Features**

- · Ideal for flat belt conveyors
- Roller supported on both sides by load cells
- Open design for easy cleaning