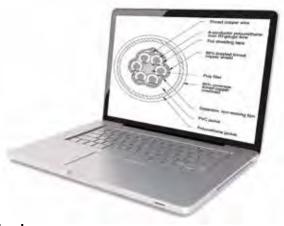

## **Specifications**

### Jacket Material:

PVC Polyurethane Double-jacketed

Conductors: Unlimited number Twisted pairs Color code

### Gauge **Shielding:**

Braided Foil

Jacket Colors:
Black, brown, green, orange, red, blue, yellow, gray, natural

### **Ink Colors:**

Black, white, silver, orange Custom logos