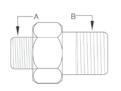

## **Load Cell Conduit Adaptors**

#### **Standard Features**

- · Used to adapt conduit to load cells
- 303 stainless steel

31534

31535

31533

#### **Dimensions**

| Part#            | A          | В          | Price                                 |
|------------------|------------|------------|---------------------------------------|
| Thread-On        |            |            |                                       |
| 31533            | 3/8-24 UNF | <u> </u>   | \$33.00                               |
| 31534            | _          | 1/4-18 NPT | \$33.00                               |
| 31535            | 5/8-18 UNF | 1/2-14 NPT | \$33.00                               |
| N=4=: 01 F00 === | 01501      |            | · · · · · · · · · · · · · · · · · · · |

Note: 31533 and 31534 are used together to form male-to-male adaptor