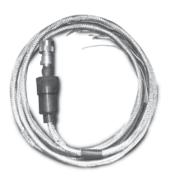

# EL148HE Replacement Mettler Toledo® Power Cell® Cable

#### **Standard Features**

- 100% stainless steel military connector-electro deposited nickel plating with stainless banding and epoxy heat-shrink strain relief
- Stainless steel artic ring precision cut for improved connection
- Textured rubber boot for additional grip
- Standard Mettler Toledo color code
- Custom lengths available including standard lengths listed below cables

#### Part Number/Price

| Part#  | Cable Length Each | Price    |
|--------|-------------------|----------|
| 100268 | 8ft               | \$325.00 |
| 101102 | 12ft              | \$335.00 |
| 104164 | 15ft              | \$338.00 |
| 100269 | 26ft              | \$375.00 |
| 100270 | 35 ft             | \$385.00 |