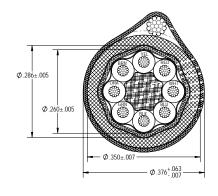

### Mettler Toledo® Power Cell® Homerun Cable

#### **Standard Features**

- · Galvanized steel drain wire
- 20 gauge 8 conductors
- · Stainless steel braid shield

### Part Number/Price

| Part#  | Description      | Price     |
|--------|------------------|-----------|
| 194837 | Galvanized steel | \$6.00/ft |