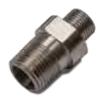

## **Load Cell Conduit Adaptors**

#### **Standard Features**

- · Used to adapt conduit to load cells
- 303 stainless steel

31534

31535

31533

#### **Dimensions**

| Part#            | A          | В          | Price                                 |
|------------------|------------|------------|---------------------------------------|
| Thread-On        |            |            |                                       |
| 31533            | 3/8-24 UNF | <u> </u>   | \$33.00                               |
| 31534            | _          | 1/4-18 NPT | \$33.00                               |
| 31535            | 5/8-18 UNF | 1/2-14 NPT | \$33.00                               |
| N=4=: 01 F00 === | 01501      |            | · · · · · · · · · · · · · · · · · · · |

Note: 31533 and 31534 are used together to form male-to-male adaptor