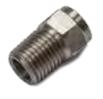

## **Load Cell Conduit Adaptors**

#### **Standard Features**

- · Used to adapt conduit to load cells
- 303 stainless steel

31534

31535

31533

#### **Dimensions**

| Part#            | A          | В          | Price                                 |
|------------------|------------|------------|---------------------------------------|
| Thread-On        |            |            |                                       |
| 31533            | 3/8-24 UNF | <u> </u>   | \$33.00                               |
| 31534            | _          | 1/4-18 NPT | \$33.00                               |
| 31535            | 5/8-18 UNF | 1/2-14 NPT | \$33.00                               |
| N=4=: 01 F00 === | 01501      |            | · · · · · · · · · · · · · · · · · · · |