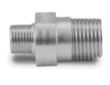

## **Load Cell Conduit Adaptors**

#### **Standard Features**

- · Used to adapt conduit to load cells
- 303 stainless steel

31534

31535

31533

#### **Dimensions**

| Part#            | A          | В          | Price                                 |
|------------------|------------|------------|---------------------------------------|
| Thread-On        |            |            |                                       |
| 31533            | 3/8-24 UNF | <u> </u>   | \$33.00                               |
| 31534            | _          | 1/4-18 NPT | \$33.00                               |
| 31535            | 5/8-18 UNF | 1/2-14 NPT | \$33.00                               |
| N=4=: 01 F00 === | 01501      |            | · · · · · · · · · · · · · · · · · · · |