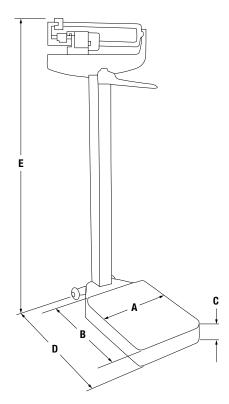

#### **Dimensions**

|        | Inches | Centimeters |
|--------|--------|-------------|
| Α      | 10.75  | 27.3        |
| В      | 14.75  | 37.5        |
| B<br>C | 4.125  | 10.5        |
| D      | 22.25  | 56.5        |
| E      | 58.5   | 148.6       |