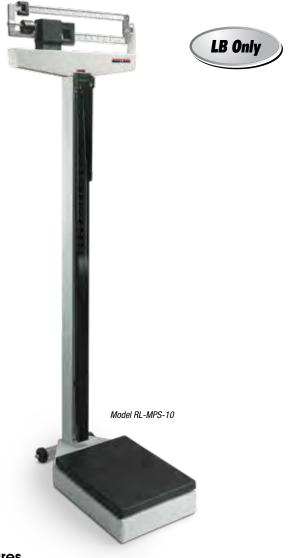

## **RL-MPS-10 Mechanical Physician Scale**

Lb Only

## **Standard Features**

- · Sturdy, enameled steel body
- Painted beam
- Rugged scale understructure
- Durable wheels for easy transport
- Easy operation with two sliding weights
- Removable slip-resistant scale base cover
- Aluminum height rod measures from 24 to 84 inches