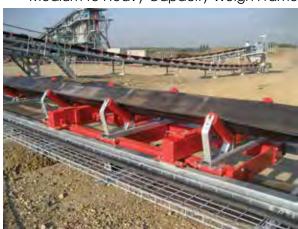

# Master™ 14X

## Medium to Heavy Capacity Weigh Frame

# **Standard Features**

- · Custom built for each application
- · Fits standard conveyors
- · Multiple idler design
- · Inner frame free, floating platform