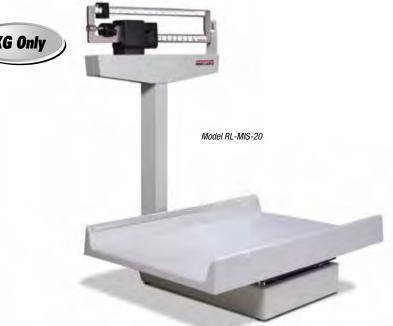

# **RL-MIS-20 Mechanical Baby Scale**

Kg Beam

## **Specifications**

Capacity: 70 kg x 20 g Tray Dimensions: (W x L x H) 61 cm x 41 cm x 7.5 cm

Warranty: Two-year limited warranty

### **Standard Features**

- · Painted beam
- Sturdy, enameled steel body
- Easy-to-clean ABS plastic tray
- Unit of measure: kg
- Built-in measuring tape 0-58 cm