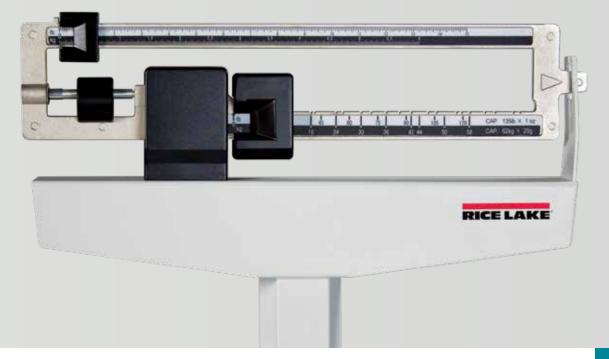

#### SPECIFICATIONS

**Capacity:** 135 lb x 1 oz (62 kg x 20 g)

**Tray Dimensions:** (W x L x H) 24 in x 16 in x 3 in 61 cm x 41 cm x 7.5 cm

- Dual-read capacity; lb and kg
- Built-in measuring tape 0-23 in (0-58 cm)