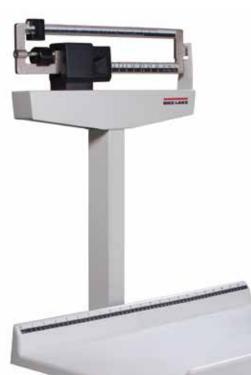

# RL-MIS MECHANICAL BABY SCALE LB AND KG BEAM

The RL-MIS mechanical baby scale provides safe, reliable measurement for infants of all sizes. An easy-to-clean tray also features a built-in measurement tape for simple length reference. The sturdy, painted beam offers dual-read capacity up to 135 pounds or 62 kilograms.

## FEATURES

- Painted beam
- Sturdy, enameled steel body
- Easy-to-clean ABS plastic tray

#### SPECIFICATIONS

**Capacity:** 135 lb x 1 oz (62 kg x 20 g)

**Tray Dimensions:** (W x L x H) 24 in x 16 in x 3 in 61 cm x 41 cm x 7.5 cm

- Dual-read capacity; lb and kg
- Built-in measuring tape 0-23 in (0-58 cm)