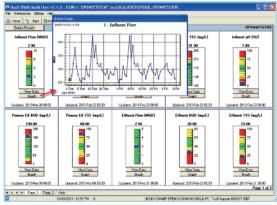

View aggregated key parameters with Hach UDG1000 Viewer.

View raw data as it is collected.