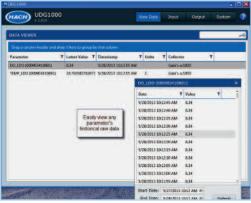

View aggregated key parameters with Hach UDG1000 Viewer.

View raw data as it is collected.