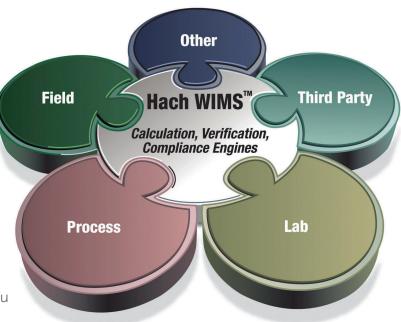

Water Information Management Solution (WIMS™)

# Part of Claros™, the Water Intelligence System from Hach

Water Information Management Solution (WIMS) from Hach®, brings data from across your drinking water and wastewater systems to a central, secure location for a complete picture of your system, helping you confidently make informed decisions.

## **Easily Monitor and Manage Operations**

- Enter data once into the system to increase data accuracy.
- Increase efficiencies by automatically collecting your SCADA, LIMS and other data and storing it in a central, secure database.
- Access your data instantly, locally or over the web, to make more informed decisions.
- Quickly troubleshoot system upsets, compliance issues and other problems with a large set of tools.
- Set up personalized dashboards to monitor key data and gain quick access to reports and graphs.
- The software flags problems so you know exactly where they occurred.
- Powerful audit trails allow you to trust your data.