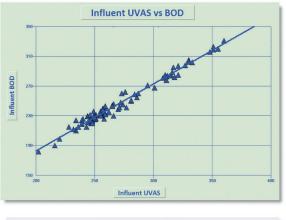

# Improve Operations to Save Time, Money and Energy

- Easily identify cost reduction opportunities by comparing data from throughout your operation.
- Quickly compare data in unique ways to get new perspectives of your operation.
- Configure graphs for trend analysis, correlations and control charting.
- Historical records are safely stored and always available.

Readily analyze trends, correlations, probabilities and create control charts.