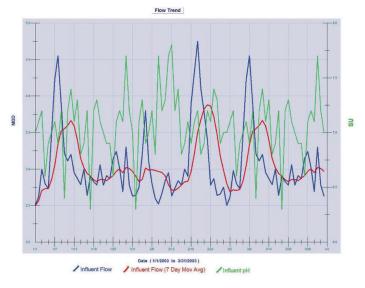

torical records are safely stored and always available.

## **Efficient Reporting and Visualization**

- Produce your electronic and paper regulatory reports, including: NetDMR, SWTR, DBR, NPDES, DMR, eDMR, MOR, SDWA, CCR, etc.
- Receive automatically scheduled reports on-screen, printed or delivered via email.
- Easily generate accurate business reports and graphs with a few keystrokes.
- Over 100 built-in industry-specific formulas allow you to quickly and accurately perform complex calculation and easily handle data qualifiers.

# System Requirements and Ordering Information

- On-premise and online options available.
- WIMS software runs on Windows-based PC's.
- WIMS comes with a standard SQL Express database and supports all editions of Microsoft SQL Server and Oracle databases.







Readily analyze trends, correlations, probabilities and create control charts.

### **Additional WIMS Options**

#### **WIMS Lab Cal Module**

Lab Cal is a water laboratory data management system, specifically designed for drinking water and wastewater providing easy-to-use sample scheduling and tracking tools for effective lab data management. The visual environment takes the complexity out of managing your scheduled samples. Time-saving features, familiar formats, simple workflows, and pricing that is far less than traditional LIMS systems make LAB Cal a very robust and cost-effective solution.

#### SCADA, commercial Labs and LIMS Interfaces

Interfaces are available for all water and wastewater industry standard SCADA, commercial lab EDIs and LIMS systems. Interfaces transfer data se