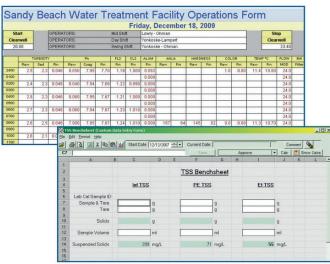

Data can be entered manually with user-defined data input forms or captured automatically.

## **Efficient Reporting and Visualization**

- Produce your electronic and paper regulatory reports, including: NetDMR, SWTR, DBR, NPDES, DMR, eDMR, MOR, SDWA, CCR, etc.
- Receive automatically scheduled reports on-screen, printed or delivered via email.
- Easily generate accurate business reports and graphs with a few keystrokes.
- Over 100 built-in industry-specific formulas allow you to quickly and accurately perform complex calculation and easily handle data qualifiers.