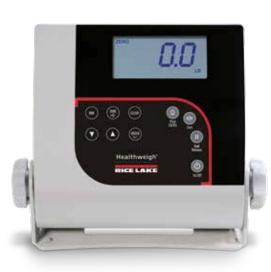

## FEATURES

- Single ramp for on/off access
- Integrated handles and wheels for easy transport
- Large, stable scale base
- Push-button LCD display
- BMI (body mass index) function
- Hold function
- Ability to manually enter the tare weight of additional items, such as a wheelchair or oxygen tank

#### Battery Use:

25 hours continuous use with batteries Automatic power-off can be configured

- Units of measure: lb only, kg only, lb/kg
- Motiontrap<sup>™</sup> movement compensation technology
- EHR capable
- 10 ft cable between scale base and indicator

**Operating Temperature:** 50° F to 104° F (14° C to 40° C)

**Display:** 5-digit LCD display, 0.75 in (1.9 mm) digit height

Approvals: c-Met (pending)

Warranty: Two-year limited warranty