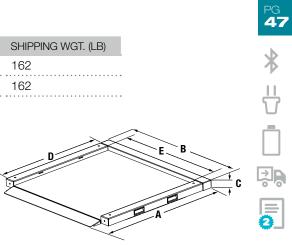

## SHIPPING WEIGHT

| PART # | MODEL #   | L (IN) | W (IN) | H (IN) | PACKAGE WGT. (LB) | DIM WGT. (LB) | SHIPPING WGT. (LB) |
|--------|-----------|--------|--------|--------|-------------------|---------------|--------------------|
| 150703 | RL-350-5  | 43     | 43     | 11     | 162               | 147           | 162                |
| 168357 | RL350-5BT | 43     | 43     | 11     | 162               | 147           | 162                |

## DIMENSIONS

|   | INCHES | CENTIMETERS |
|---|--------|-------------|
| Α | 41     | 104.1       |
| В | 40     | 101.6       |
| С | 2.22   | 5.6         |
| D | 34     | 86.4        |
| E | 34     | 86.4        |