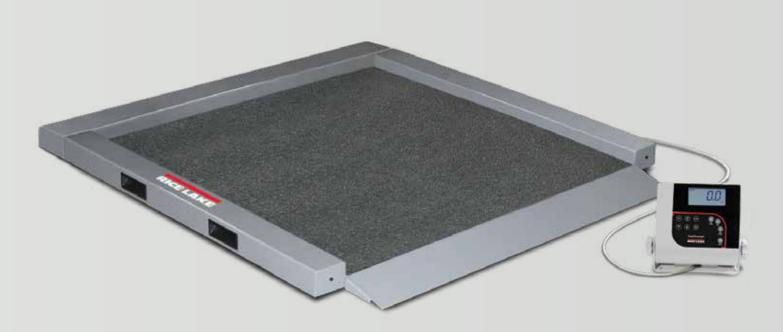

# RL-350-5 SINGLE-RAMP PORTABLE BARIATRIC WHEELCHAIR SCALE 34 INCHES WIDE

Rice Lake's RL-350-5 single-ramp portable bariatric wheelchair scale allows high capacity, accurate weighing for patients who are unable to be transported to a scale. Featuring a 34-inch scale base with single ramp, wheelchairs can easily be wheeled on and off the scale. Convenient keypad tare reduces errors and increases efficiency. For added safety, this scale features an anti-slip rubber surface and raised edges on the weighing platform.

## FEATURES

- Single ramp for on/off access
- Integrated handles and wheels for easy transport
- Large, stable scale base
- Push-button LCD display
- BMI (body mass index) function
- Hold function
- Ability to manually enter the tare weight of additional items, such as a wheelchair or oxygen tank

### SPECIFICATIONS

**Capacity:** 1,000 lb x 0.2 lb (450 kg x 0.1 kg)

**Platform Dimensions:** (W x L x H) 34 in x 34 in x 2.22 in