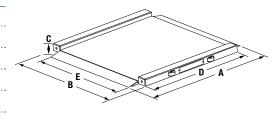

#### DIMENSIONS

|   | INCHES | CENTIMETERS |
|---|--------|-------------|
| A | 41     | 104.1       |
| В | 40     | 101.6       |
| C | 2.22   | 5.6         |
| D | 34     | 86.4        |
| E | 34     | 86.4        |