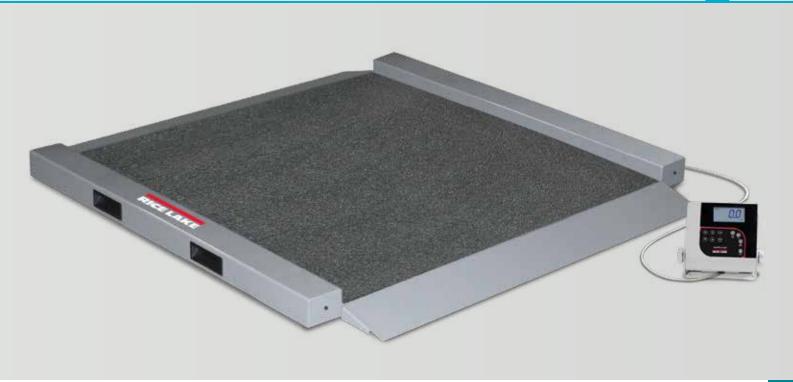

## DUAL-RAMP PORTABLE BARIATRIC WHEELCHAIR SCALE 34 INCHES WIDE

Rice Lake's RL-350-6 dual-ramp portable bariatric wheelchair scale allows high capacity, accurate weighing for patients who are unable to be transported to a scale. Featuring a 34-inch scale base with dual-ramp, wheelchairs can easily be wheeled on and off the scale. Convenient keypad tare reduces errors and increases efficiency. For added safety, this scale features an anti-slip rubber surface and raised edges on the weighing platform.

#### **FEATURES**

- Dual ramp for on/off access
- Integrated handles and wheels for easy transport
- Large, stable scale base
- Push-button LCD display
- BMI (body mass index) function
- Hold function
- Ability to manually enter the tare weight of additional items, such as a wheelchair or oxygen tank

- Units of measure: lb only, kg only, lb/kg
- Motiontrap™ movement compensation technology
- EHR capable
- 10 ft cable between scale base and indicator

1,000 lb x 0.2 lb (450 kg x 0.1 kg)

**Platform Dimensions:** 

(W x L x H) 34 in x 34 in x 2.22 in

Power:

9 VDC, provided by six AA alkaline batteries (included) or AC adaptor (optional)

**Battery Type:** 

Six AA alkaline (included)

**Battery Use:** 

25 hours continuous use with batteries Automatic power-off can be configured