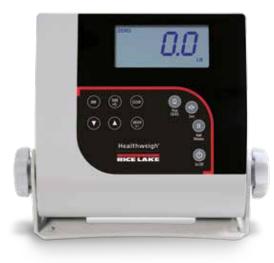

#### **FEATURES**

- Dual ramp for on/off access
- Integrated handles and wheels for easy transport
- Large, stable scale base
- Push-button LCD display
- BMI (body mass index) function
- Hold function
- Ability to manually enter the tare weight of additional items, such as a wheelchair or oxygen tank

- Units of measure: lb only, kg only, lb/kg
- Motiontrap™ movement compensation technology
- EHR capable
- 10 ft cable between scale base and indicator

1,000 lb x 0.2 lb (450 kg x 0.1 kg)

**Platform Dimensions:** 

**Operating Temperature:** 

50° F to 104° F (14° C to 40° C)

Display:

5-digit LCD display, 0.75 in (1.9 mm) digit height

Approvals:

c-Met (pending)

Warranty:

Two-year limited warranty