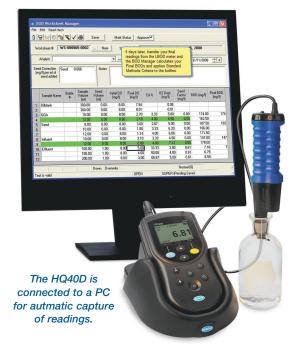

Automatically capture the first set of data from the HQ40d instrument.

An expanded set of data points, such as initial and final temperature, initial pH and initial DO, further support compliance with Standard Methods and are included in the audit trail. Hach BOD Manager easily calculates Coefficient of Variation and does a comparison to established limits for greater data integrity. The software also automatically handles data qualifiers such as greater than and less than as prescribed by Standard Method to provide consistent, reportable data.

HQ40d Meter and LBOD probe