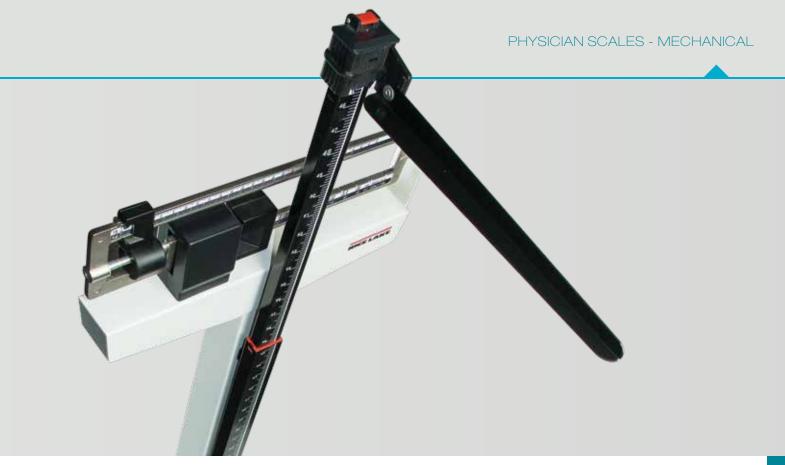

# **MECHANICAL PHYSICIAN SCALE LB AND KG**

The RL-MPS mechanical physician scale features a painted beam for weighing up to 440 pounds (200 kilograms). For added convenience, weight readings can be taken from either the front or back of the scale. Its base is designed with a removable, slip-resistant base cover for easy cleaning, and can be easily transported with two built-in durable wheels.

- Sturdy, enameled steel body
- Painted beam
- Rugged scale understructure
- Durable wheels for easy transport
- Easy operation with two sliding weights
- Removable slip-resistant scale base cover
- Aluminum height rod measures from 24 to 84 in (60 to 210 cm)

### Height Rod:

24-84 in (60-210 cm)

### **Height Division:**

0.125 in (0.1 cm)

Two-year limited warranty