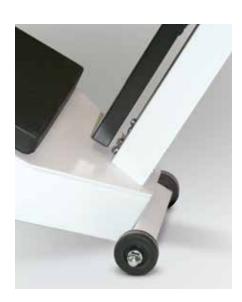

# **MECHANICAL PHYSICIAN SCALE LB AND KG**

The RL-MPS mechanical physician scale features a painted beam for weighing up to 440 pounds (200 kilograms). For added convenience, weight readings can be taken from either the front or back of the scale. Its base is designed with a removable, slip-resistant base cover for easy cleaning, and can be easily transported with two built-in durable wheels.

- Sturdy, enameled steel body
- Painted beam
- Rugged scale understructure
- Durable wheels for easy transport
- Easy operation with two sliding weights
- Removable slip-resistant scale base cover
- Aluminum height rod measures from 24 to 84 in (60 to 210 cm)