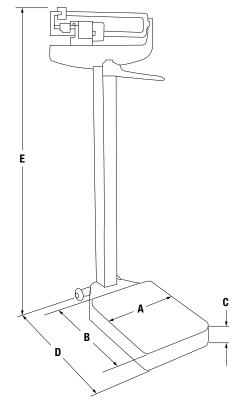

## DIMENSIONS

|   | INCHES | CENTIMETERS |
|---|--------|-------------|
| A | 10.75  | 27.3        |
| В | 14.75  | 37.5        |
| C | 4.125  | 10.5        |
| D | 22.25  | 56.5        |
| E | 58.5   | 148.6       |