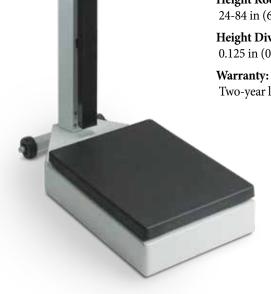

# **MECHANICAL PHYSICIAN SCALE LB AND KG**

The RL-MPS mechanical physician scale features a painted beam for weighing up to 440 pounds (200 kilograms). For added convenience, weight readings can be taken from either the front or back of the scale. Its base is designed with a removable, slip-resistant base cover for easy cleaning, and can be easily transported with two built-in durable wheels.

#### **Platform Dimensions:**

(W x L x H) 10.75 in x 14.75 in x 4.125 in