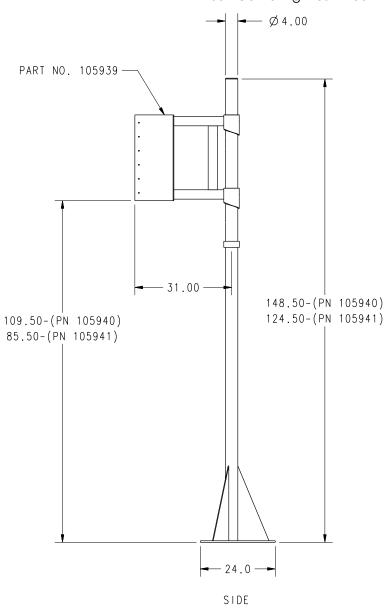

## Part Number/Price

| Part # | Description                                                                  | Price      |
|--------|------------------------------------------------------------------------------|------------|
| 109164 | Complete kit for pit type scale (10 ft pole, red paint)                      | \$1,330.00 |
| 109163 | Complete kit for aboveground scale (12ft pole, red paint)                    | \$1,360.00 |
| 105939 | Weldment, swing arm, kiosk (red)                                             | \$715.00   |
| 105941 | Pole weldment, 10 ft supported/free standing, 4.5 in o.d. (red paint)        | \$575.00   |
| 105940 | Pole weldment, 12 ft supported/free standing, 4.5 in o.d. (red paint)        | \$640.00   |
| 110606 | Weldment, swing arm 24 x 24 x 16 in side discharge printer kiosk (red paint) | \$695.00   |
| 155435 | Weldment, swing arm 30 x 24 x 16 in side discharge printer kiosk (red paint) | \$945.00   |
| 178074 | Complete kit for pit type scale (10 ft pole, yellow paint)                   | \$1,330.00 |
| 178073 | Complete kit for aboveground scale(12 ft pole, yellow paint)                 | \$1,360.00 |
| 178077 | Pole weldment, 10 ft supported free standing 4.5 in outer dimension (yellow) | \$575.00   |
| 178076 | Pole weldment, 12 ft supported free standing 4.5 in outer dimension (yellow) | \$640.00   |
| 178075 | Weldment, swing arm kiosk (yellow)                                           | \$715.00   |