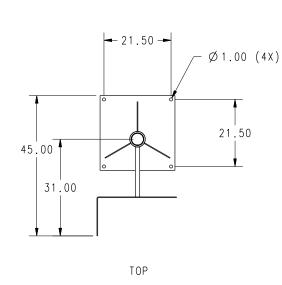

## Part Number/Price

| Part # | Description                                                                  | Price      |
|--------|------------------------------------------------------------------------------|------------|
| 109164 | Complete kit for pit type scale (10 ft pole, red paint)                      | \$1,330.00 |
| 109163 | Complete kit for aboveground scale (12ft pole, red paint)                    | \$1,360.00 |
| 105939 | Weldment, swing arm, kiosk (red)                                             | \$715.00   |
| 105941 | Pole weldment, 10 ft supported/free standing, 4.5 in o.d. (red paint)        | \$575.00   |
| 105940 | Pole weldment, 12 ft supported/free standing, 4.5 in o.d. (red paint)        | \$640.00   |
| 110606 | Weldment, swing arm 24 x 24 x 16 in side discharge printer kiosk (red paint) | \$695.00   |
| 155435 | Weldment, swing arm 30 x 24 x 16 in side discharge printer kiosk (red paint) | \$945.00   |
| 178074 | Complete kit for pit type scale (10 ft pole, yellow paint)                   | \$1,330.00 |
| 178073 | Complete kit for aboveground scale(12 ft pole, yellow paint)                 | \$1,360.00 |
| 178077 | Pole weldment, 10 ft supported free standing 4.5 in outer dimension (yellow) | \$575.00   |
| 178076 | Pole weldment, 12 ft supported free standing 4.5 in outer dimension (yellow) | \$640.00   |
| 178075 | Weldment, swing arm kiosk (yellow)                                           | \$715.00   |