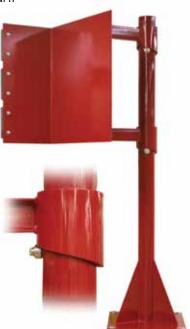

## **Standard Features**

- · Protects all kiosks from truck mirrors, fenders and cabs
- Swings away freely and returns to center position
- · Universal mount accommodates a wide variety of kiosks
- Includes mounting pole and base stand
- · Adjustable vertical and horizontal mounting