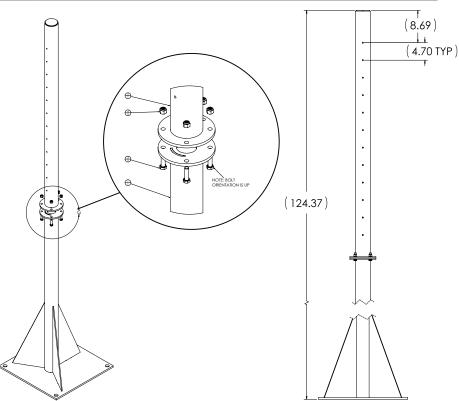

## Part Number/Price

| Part # | Description                                                                  | Price      |
|--------|------------------------------------------------------------------------------|------------|
| 109164 | Complete kit for pit type scale (10 ft pole, red paint)                      | \$1,330.00 |
| 109163 | Complete kit for aboveground scale (12ft pole, red paint)                    | \$1,360.00 |
| 105939 | Weldment, swing arm, kiosk (red)                                             | \$715.00   |
| 105941 | Pole weldment, 10 ft supported/free standing, 4.5 in o.d. (red paint)        | \$575.00   |
| 105940 | Pole weldment, 12 ft supported/free standing, 4.5 in o.d. (red paint)        | \$640.00   |
| 110606 | Weldment, swing arm 24 x 24 x 16 in side discharge printer kiosk (red paint) | \$695.00   |
| 155435 | Weldment, swing arm 30 x 24 x 16 in side discharge printer kiosk (red paint) | \$945.00   |
| 178074 | Complete kit for pit type scale (10 ft pole, yellow paint)                   | \$1,330.00 |
| 178073 | Complete kit for aboveground scale(12 ft pole, yellow paint)                 | \$1,360.00 |
| 178077 | Pole weldment, 10 ft supported free standing 4.5 in outer dimension (yellow) | \$575.00   |
| 178076 | Pole weldment, 12 ft supported free standing 4.5 in outer dimension (yellow) | \$640.00   |
| 178075 | Weldment, swing arm kiosk (yellow)                                           | \$715.00   |