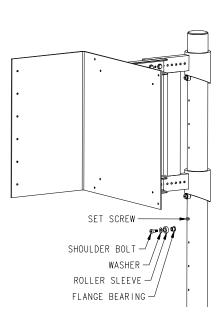

## **Standard Features**

- · Protects all kiosks from truck mirrors, fenders and cabs
- Swings away freely and returns to center position
- · Universal mount accommodates a wide variety of kiosks
- Includes mounting pole and base stand
- · Adjustable vertical and horizontal mounting