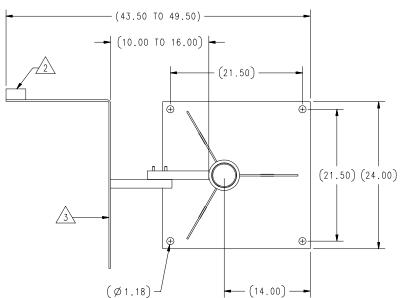

## Part Number/Price

| Part # | Description                                                                  | Price      |
|--------|------------------------------------------------------------------------------|------------|
| 109164 | Complete kit for pit type scale (10 ft pole, red paint)                      | \$1,330.00 |
| 109163 | Complete kit for aboveground scale (12ft pole, red paint)                    | \$1,360.00 |
| 105939 | Weldment, swing arm, kiosk (red)                                             | \$715.00   |
| 105941 | Pole weldment, 10 ft supported/free standing, 4.5 in o.d. (red paint)        | \$575.00   |
| 105940 | Pole weldment, 12 ft supported/free standing, 4.5 in o.d. (red paint)        | \$640.00   |
| 110606 | Weldment, swing arm 24 x 24 x 16 in side discharge printer kiosk (red paint) | \$695.00   |
| 155435 | Weldment, swing arm 30 x 24 x 16 in side discharge printer kiosk (red paint) | \$945.00   |
| 178074 | Complete kit for pit type scale (10 ft pole, yellow paint)                   | \$1,330.00 |
| 178073 | Complete kit for aboveground scale(12 ft pole, yellow paint)                 | \$1,360.00 |
| 178077 | Pole weldment, 10 ft supported free standing 4.5 in outer dimension (yellow) | \$575.00   |
| 178076 | Pole weldment, 12 ft supported free standing 4.5 in outer dimension (yellow) | \$640.00   |
| 178075 | Weldment, swing arm kiosk (yellow)                                           | \$715.00   |