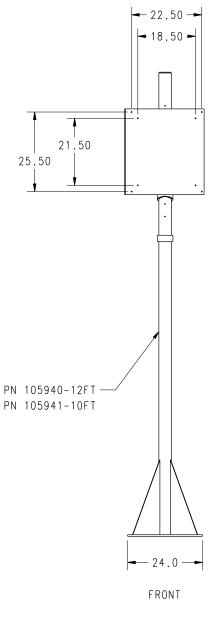

## Part Number/Price

| Part # | Description                                                                  | Price      |
|--------|------------------------------------------------------------------------------|------------|
| 109164 | Complete kit for pit type scale (10 ft pole, red paint)                      | \$1,330.00 |
| 109163 | Complete kit for aboveground scale (12ft pole, red paint)                    | \$1,360.00 |
| 105939 | Weldment, swing arm, kiosk (red)                                             | \$715.00   |
| 105941 | Pole weldment, 10 ft supported/free standing, 4.5 in o.d. (red paint)        | \$575.00   |
| 105940 | Pole weldment, 12 ft supported/free standing, 4.5 in o.d. (red paint)        | \$640.00   |
| 110606 | Weldment, swing arm 24 x 24 x 16 in side discharge printer kiosk (red paint) | \$695.00   |
| 155435 | Weldment, swing arm 30 x 24 x 16 in side discharge printer kiosk (red paint) | \$945.00   |
| 178074 | Complete kit for pit type scale (10 ft pole, yellow paint)                   | \$1,330.00 |
| 178073 | Complete kit for aboveground scale(12 ft pole, yellow paint)                 | \$1,360.00 |
| 178077 | Pole weldment, 10 ft supported free standing 4.5 in outer dimension (yellow) | \$575.00   |
| 178076 | Pole weldment, 12 ft supported free standing 4.5 in outer dimension (yellow) | \$640.00   |
| 178075 | Weldment, swing arm kiosk (yellow)                                           | \$715.00   |