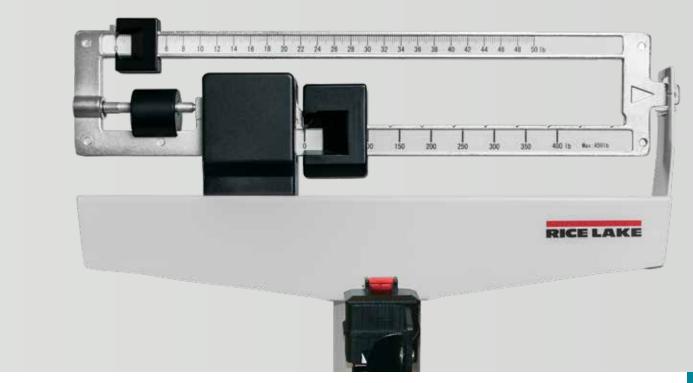

The RL-MPS-10 mechanical physician scale features a painted beam for weighing up to 450 pounds. For added convenience, weight readings can be taken from either the front or back of the scale. Its base is designed with a removable, slipresistant base cover for easy cleaning, and can be easily transported with two durable built-in wheels.

- Sturdy, enameled steel body
- Painted beam
- Rugged scale understructure
- Durable wheels for easy transport
- Easy operation with two sliding weights
- Removable slip-resistant scale base cover
- Aluminum height rod measures from 24 to 84 inches

## **SPECIFICATIONS**

450 lb x 4 oz