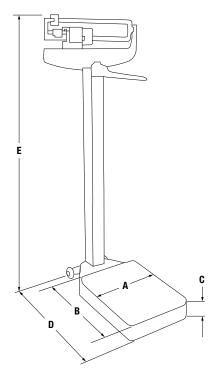

## DIMENSIONS

|   | INCHES | CENTIMETERS |
|---|--------|-------------|
| A | 10.75  | 27.3        |
| В | 14.75  | 37.5        |
| C | 4.125  | 10.5        |
| D | 22.25  | 56.5        |
| E | 58.5   | 148.6       |