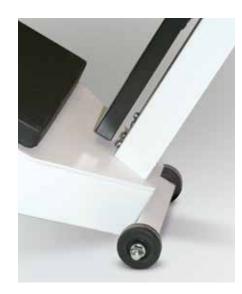

The RL-MPS-10 mechanical physician scale features a painted beam for weighing up to 450 pounds. For added convenience, weight readings can be taken from either the front or back of the scale. Its base is designed with a removable, slipresistant base cover for easy cleaning, and can be easily transported with two durable built-in wheels.

- Sturdy, enameled steel body
- Painted beam
- Rugged scale understructure
- Durable wheels for easy transport
- Easy operation with two sliding weights
- Removable slip-resistant scale base cover
- Aluminum height rod measures from 24 to 84 inches