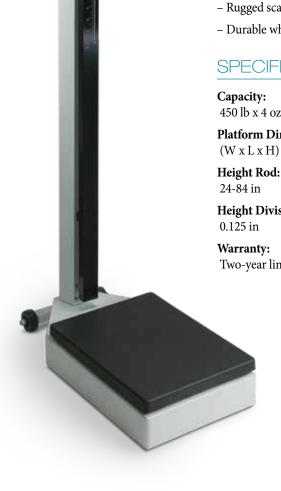

The RL-MPS-10 mechanical physician scale features a painted beam for weighing up to 450 pounds. For added convenience, weight readings can be taken from either the front or back of the scale. Its base is designed with a removable, slipresistant base cover for easy cleaning, and can be easily transported with two durable built-in wheels.

- Sturdy, enameled steel body
- Painted beam
- Rugged scale understructure
- Durable wheels for easy transport
- Easy operation with two sliding weights
- Removable slip-resistant scale base cover
- Aluminum height rod measures from 24 to 84 inches

## **SPECIFICATIONS**

450 lb x 4 oz

### **Platform Dimensions:**

(W x L x H) 10.75 in x 14.75 in x 4.125 in