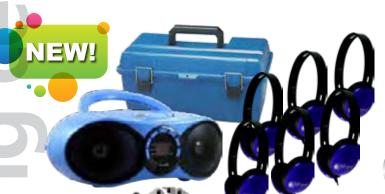

## AudioMVP<sup>TM</sup> Bluetooth®/CD/FM Listening Center – 6 Station

- AudioMVP™ Media player
- (6) Primo noise-reducing headphones (PRM100)
- Stereo jackbox with individual volume controls
- Large, durable, lockable carrying case\*

LCMVP1 ... \$323.60