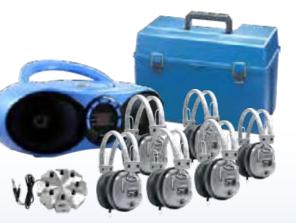

# AudioMVP™ MEGA Deluxe Bluetooth®/CD/FM Listening Center – 6 Station

- AudioMVP™ Media player
- (6) SC-7V Deluxe headphones with volume control
- Stereo jackbox with individual volume controls
- Large, durable, lockable carrying case\*

HMC/HB100BT/6SV . . . \$397.78

 $^{\star}$ Lock not included with lockable carrying cases.