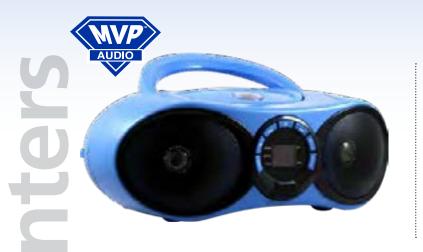

### AudioMVP™ Media Player with Bluetooth® Receiver, CD Player and FM Radio

- Supports Bluetooth® v2.0
- Wireless range: 33 feet
- CD player: CD, CD-R/RW
- Digital FM radio (PLL)
- 3.5mm headphone jack
- Top-loading CD player

HB100BT2.....\$141.60

- Programmable tracks
- Repeat 1 or ALL play

- Digital volume control
- LCD display
- Built-in telescopic antenna
- Built-in stereo speaker
- AC power adapter
- DC battery power: 8 "C" batteries (not included)