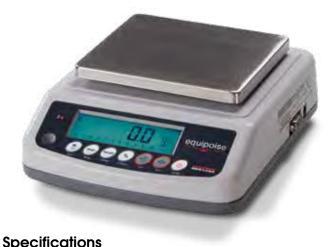

# Equipoise® Series Compact Balance

### **Standard Features**

- Capacities between 300 g and 6,000 g
- Internal resolution: 1/600,000
- LCD display
- · Quick response
- Accumulation, counting and percentage modes
- 13 different units of measure
- · Detachable enclosed weighing chamber (in capacities ≤1 kg)
- Battery operation for up to 40 hours of continuous use (without backlight)
- Standard RS-232 interface for connecting to printer or PC
- · Plastic enclosure
- AC adapter