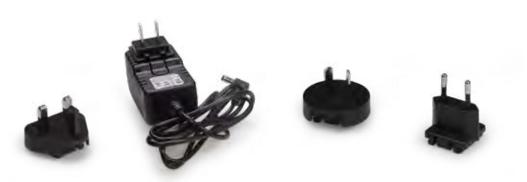

## **Options/Accessories**

| Part#  | Description                                   | Price    |
|--------|-----------------------------------------------|----------|
| 41279  | Printer cable, DB9M to 25-Pin M               | \$65.00  |
| 103141 | SP712 dot matrix printer, tear bar            | \$350.00 |
| 119919 | AbleCable RS-232/USB cable (requires 130789)  | \$185.00 |
| 130789 | Slim line null modem adapter                  | \$12.00  |
| 131135 | Aluminum case                                 | \$100.00 |
| 165183 | AC adapter, 110-240VAC, interchangeable plugs | \$45.00  |

PN 165183 Multi-range AC adapter and multi-plug