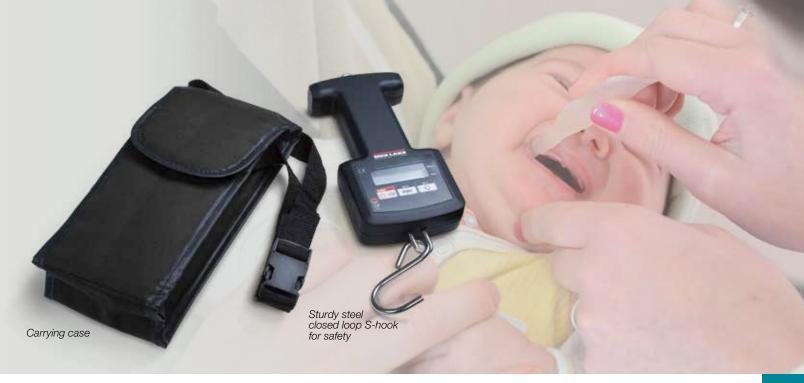

# DIGITAL BABY SCALE

The OS-10/OS-25/OS-45 suspended infant scale is a portable device for the safe, accurate weighing of infants and toddlers up to 99 pounds (45 kilograms). Designed for use in any health environment, the OS-10/OS-25/OS-45 suspended infant scale is easily transported and powered by two AA batteries. Conveniently lift the infant using the sturdy, steel s-hook attached to the optional canvas trousers. This pediatric scale is versatile in its applications, and the innovative

## **FEATURES**

- Hold function
- Units of measure kg/lb/lb-oz
- Adjustable automatic shut-off
- Ergonomic handheld design
- Carrying case and top s-hook included