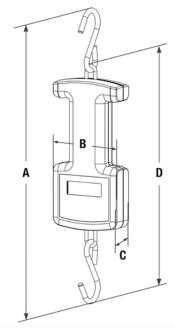

## DIMENSIONS

|   | INCHES | CENTIMETERS |
|---|--------|-------------|
| A | 14.27  | 36.25       |
| В | 3.62   | 9.2         |
| C | 1.26   | 3.2         |
| D | 11.56  | 29.35       |