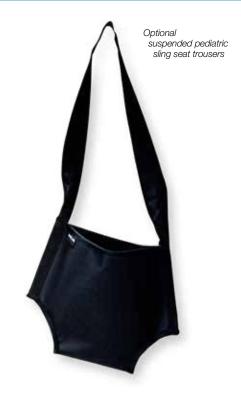

# **OPTIONS**

| DESCRIPTION                             | PART # |
|-----------------------------------------|--------|
| Suspended pediatric sling seat trousers | 141444 |