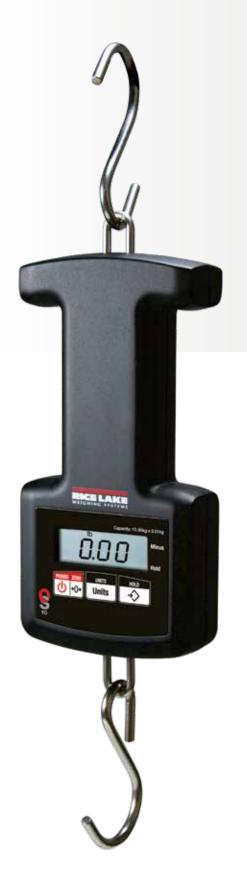

# DIGITAL BABY SCALE

The OS-10/OS-25/OS-45 suspended infant scale is a portable device for the safe, accurate weighing of infants and toddlers up to 99 pounds (45 kilograms). Designed for use in any health environment, the OS-10/OS-25/OS-45 suspended infant scale is easily transported and powered by two AA batteries. Conveniently lift the infant using the sturdy, steel s-hook attached to the optional canvas trousers. This pediatric scale is versatile in its applications, and the innovative

## **FEATURES**

- Hold function
- Units of measure kg/lb/lb-oz
- Adjustable automatic shut-off
- Ergonomic handheld design
- Carrying case and top s-hook included