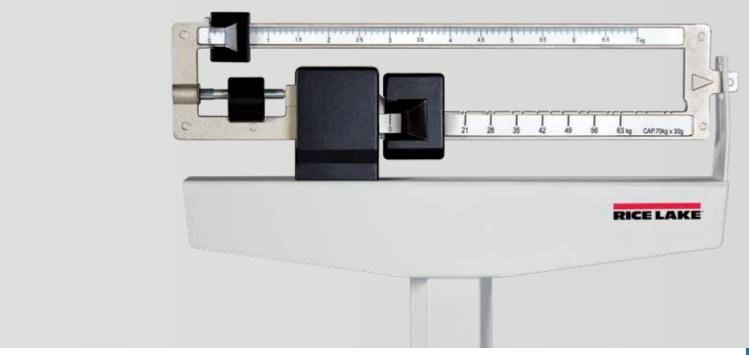

#### **FEATURES**

- Painted beam
- Sturdy, enameled steel body
- Easy-to-clean ABS plastic tray
- Unit of measure: kg
- Built-in measuring tape 0-58 cm

#### MECHANICAL BABY SCALE

| MODEL     | CAPACITY     | PART#  |
|-----------|--------------|--------|
| RL-MIS-20 | 70 kg × 20 g | 131471 |