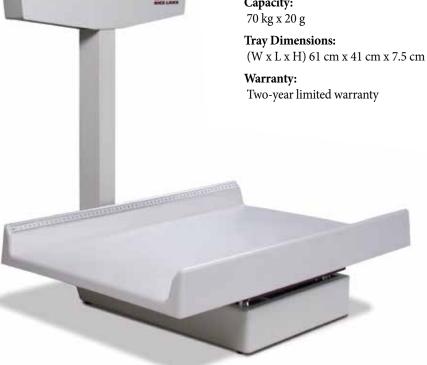

## **MECHANICAL BABY SCALE** KG BEAM

The RL-MIS-20 mechanical baby scale provides safe, reliable metric measurements for infants of all sizes. An easy-to-clean tray also features a built-in measurement tape for simple length reference. The sturdy, painted beam offers capacity readings up to 70 kilograms.

#### **FEATURES**

- Painted beam
- Sturdy, enameled steel body
- Easy-to-clean ABS plastic tray
- Unit of measure: kg
- Built-in measuring tape 0-58 cm

#### Capacity: