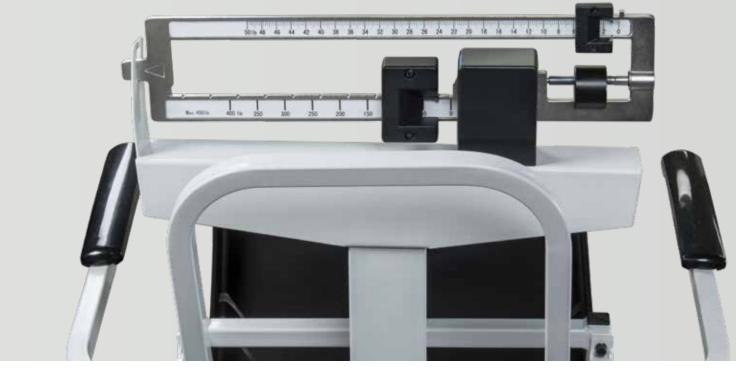

#### **FEATURES**

- Capacity: Lb only beam 440 lb x 4 oz; kg only beam 200 kg x 100 g
- Swing-up arms for easy access and exit
- Fold-up footrest
- Sturdy, enameled steel frame

- Dual-read die cast beam
- Polypropylene seat with ABS armrest
- Heavy duty wheels two back wheels lock, two front wheels swivel

#### Capacity:

Lb only beam 440 lb x 4 oz Kg only beam 200 kg x 100 g