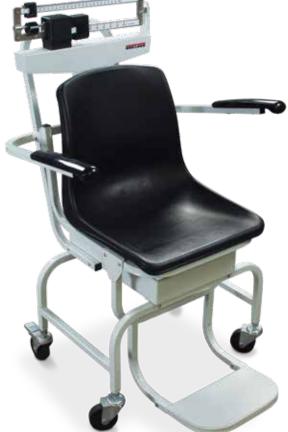

# MECHANICAL CHAIR SCALE 16 INCH WIDE SEAT

The RL-MCS mechanical chair scale is designed for weighing those who find it difficult or unsafe to stand on a conventional scale. The smooth, durable molded plastic seat is comfortable, and the swing-up arms lift for easy patient transport. The sturdy, enameled steel frame has four heavy-duty wheels for easy, quiet maneuvering. Clinics, nursing homes, and rehabilitation centers will find the sleek, professional design easy to clean.

#### **FEATURES**

- Capacity: Lb only beam 440 lb x 4 oz; kg only beam 200 kg x 100 g
- Swing-up arms for easy access and exit
- Fold-up footrest
- Sturdy, enameled steel frame

- Dual-read die cast beam
- Polypropylene seat with ABS armrest
- Heavy duty wheels two back wheels lock, two front wheels swivel