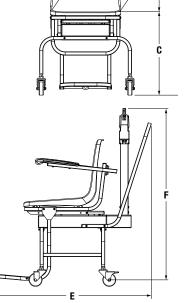

## DIMENSIONS

| INCHES   CENTIMETERS     A                                                                                          |   |        |             |
|---------------------------------------------------------------------------------------------------------------------|---|--------|-------------|
| B       14.2       36         C       14.8       37.5         D       16       40.6         E       35.7       90.8 |   | INCHES | CENTIMETERS |
| C       14.8       37.5         D       16       40.6         E       35.7       90.8                               | A | 21.5   | 54.7        |
| D     16     40.6       E     35.7     90.8                                                                         | В | 14.2   | 36          |
| <b>E</b> 35.7 90.8                                                                                                  | C | 14.8   | 37.5        |
| .=                                                                                                                  | D | 16     | 40.6        |
| <b>F</b> 38.4 97.5                                                                                                  | E | 35.7   | 90.8        |
|                                                                                                                     | F | 38.4   | 97.5        |